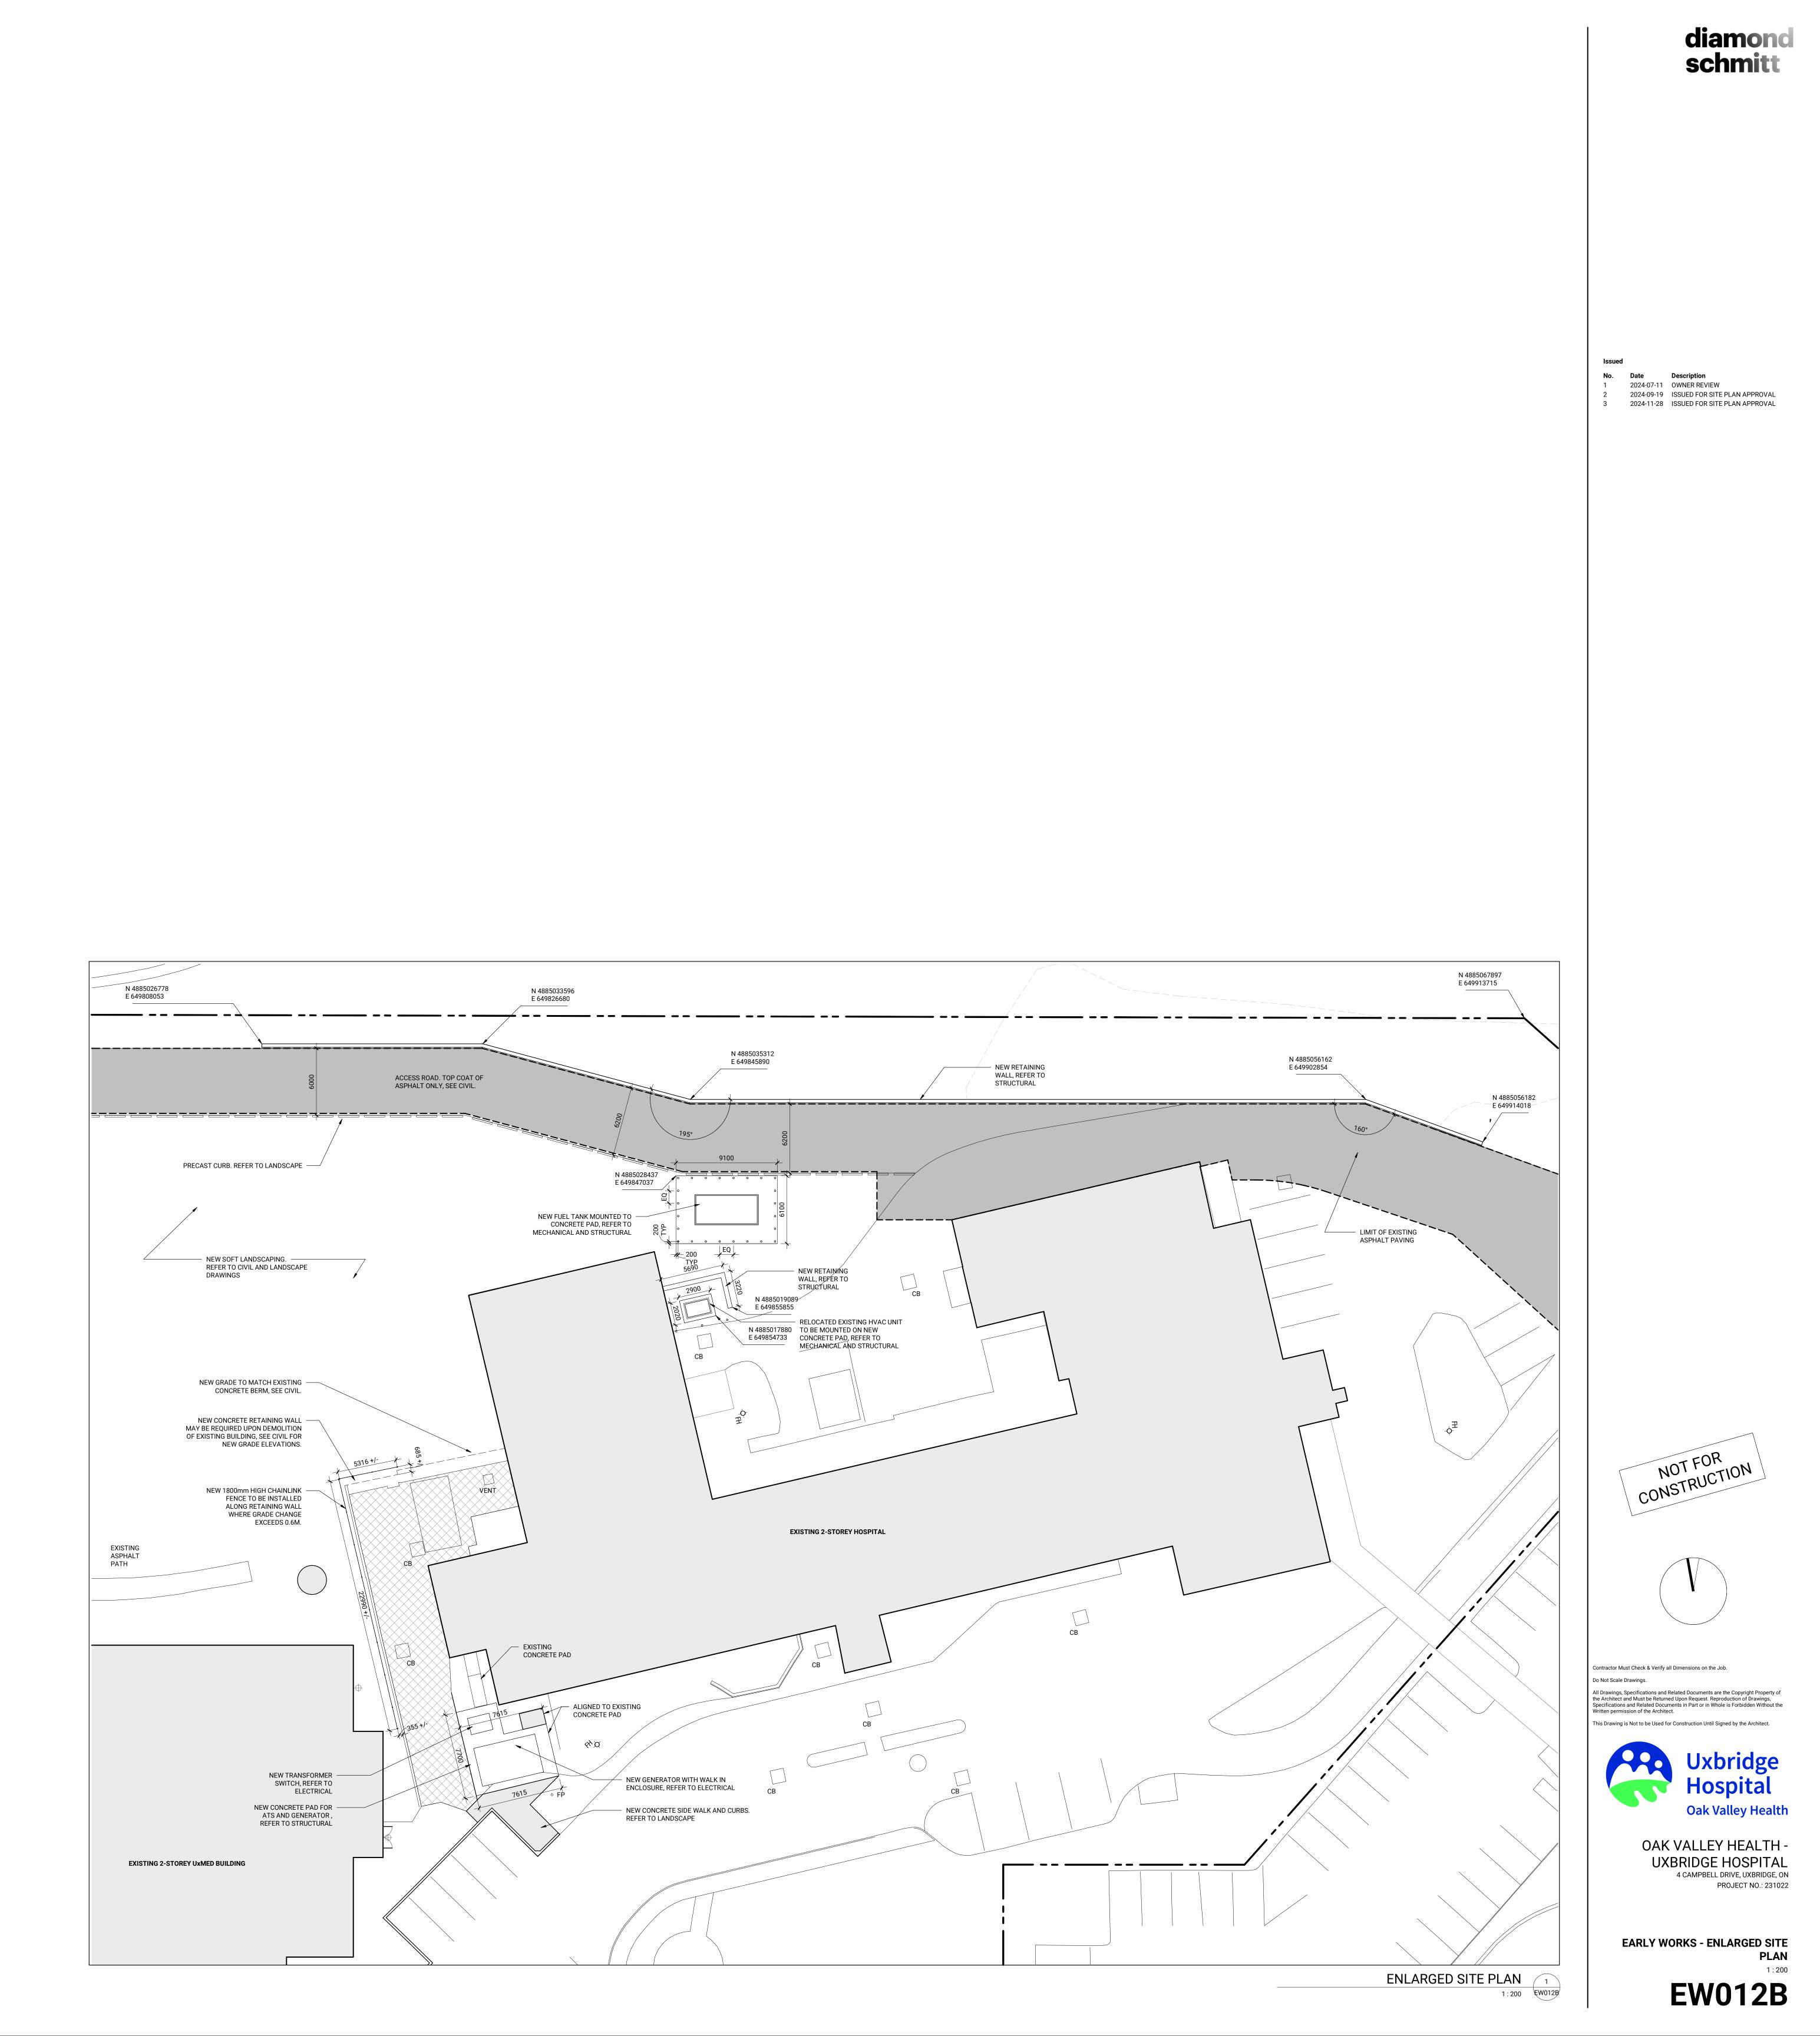

This Drawing is Not to be Used for Construction Until Signed by the Architect.

OAK VALLEY HEALTH -UXBRIDGE HOSPITAL 4 CAMPBELL DRIVE, UXBRIDGE, ON PROJECT NO.: 231022

EARLY WORKS - SITE PLAN 1 : 500

Autodesk Docs://231022-Uxbridge Hospital-R24/231022-ARCH-DSA-Building-R24