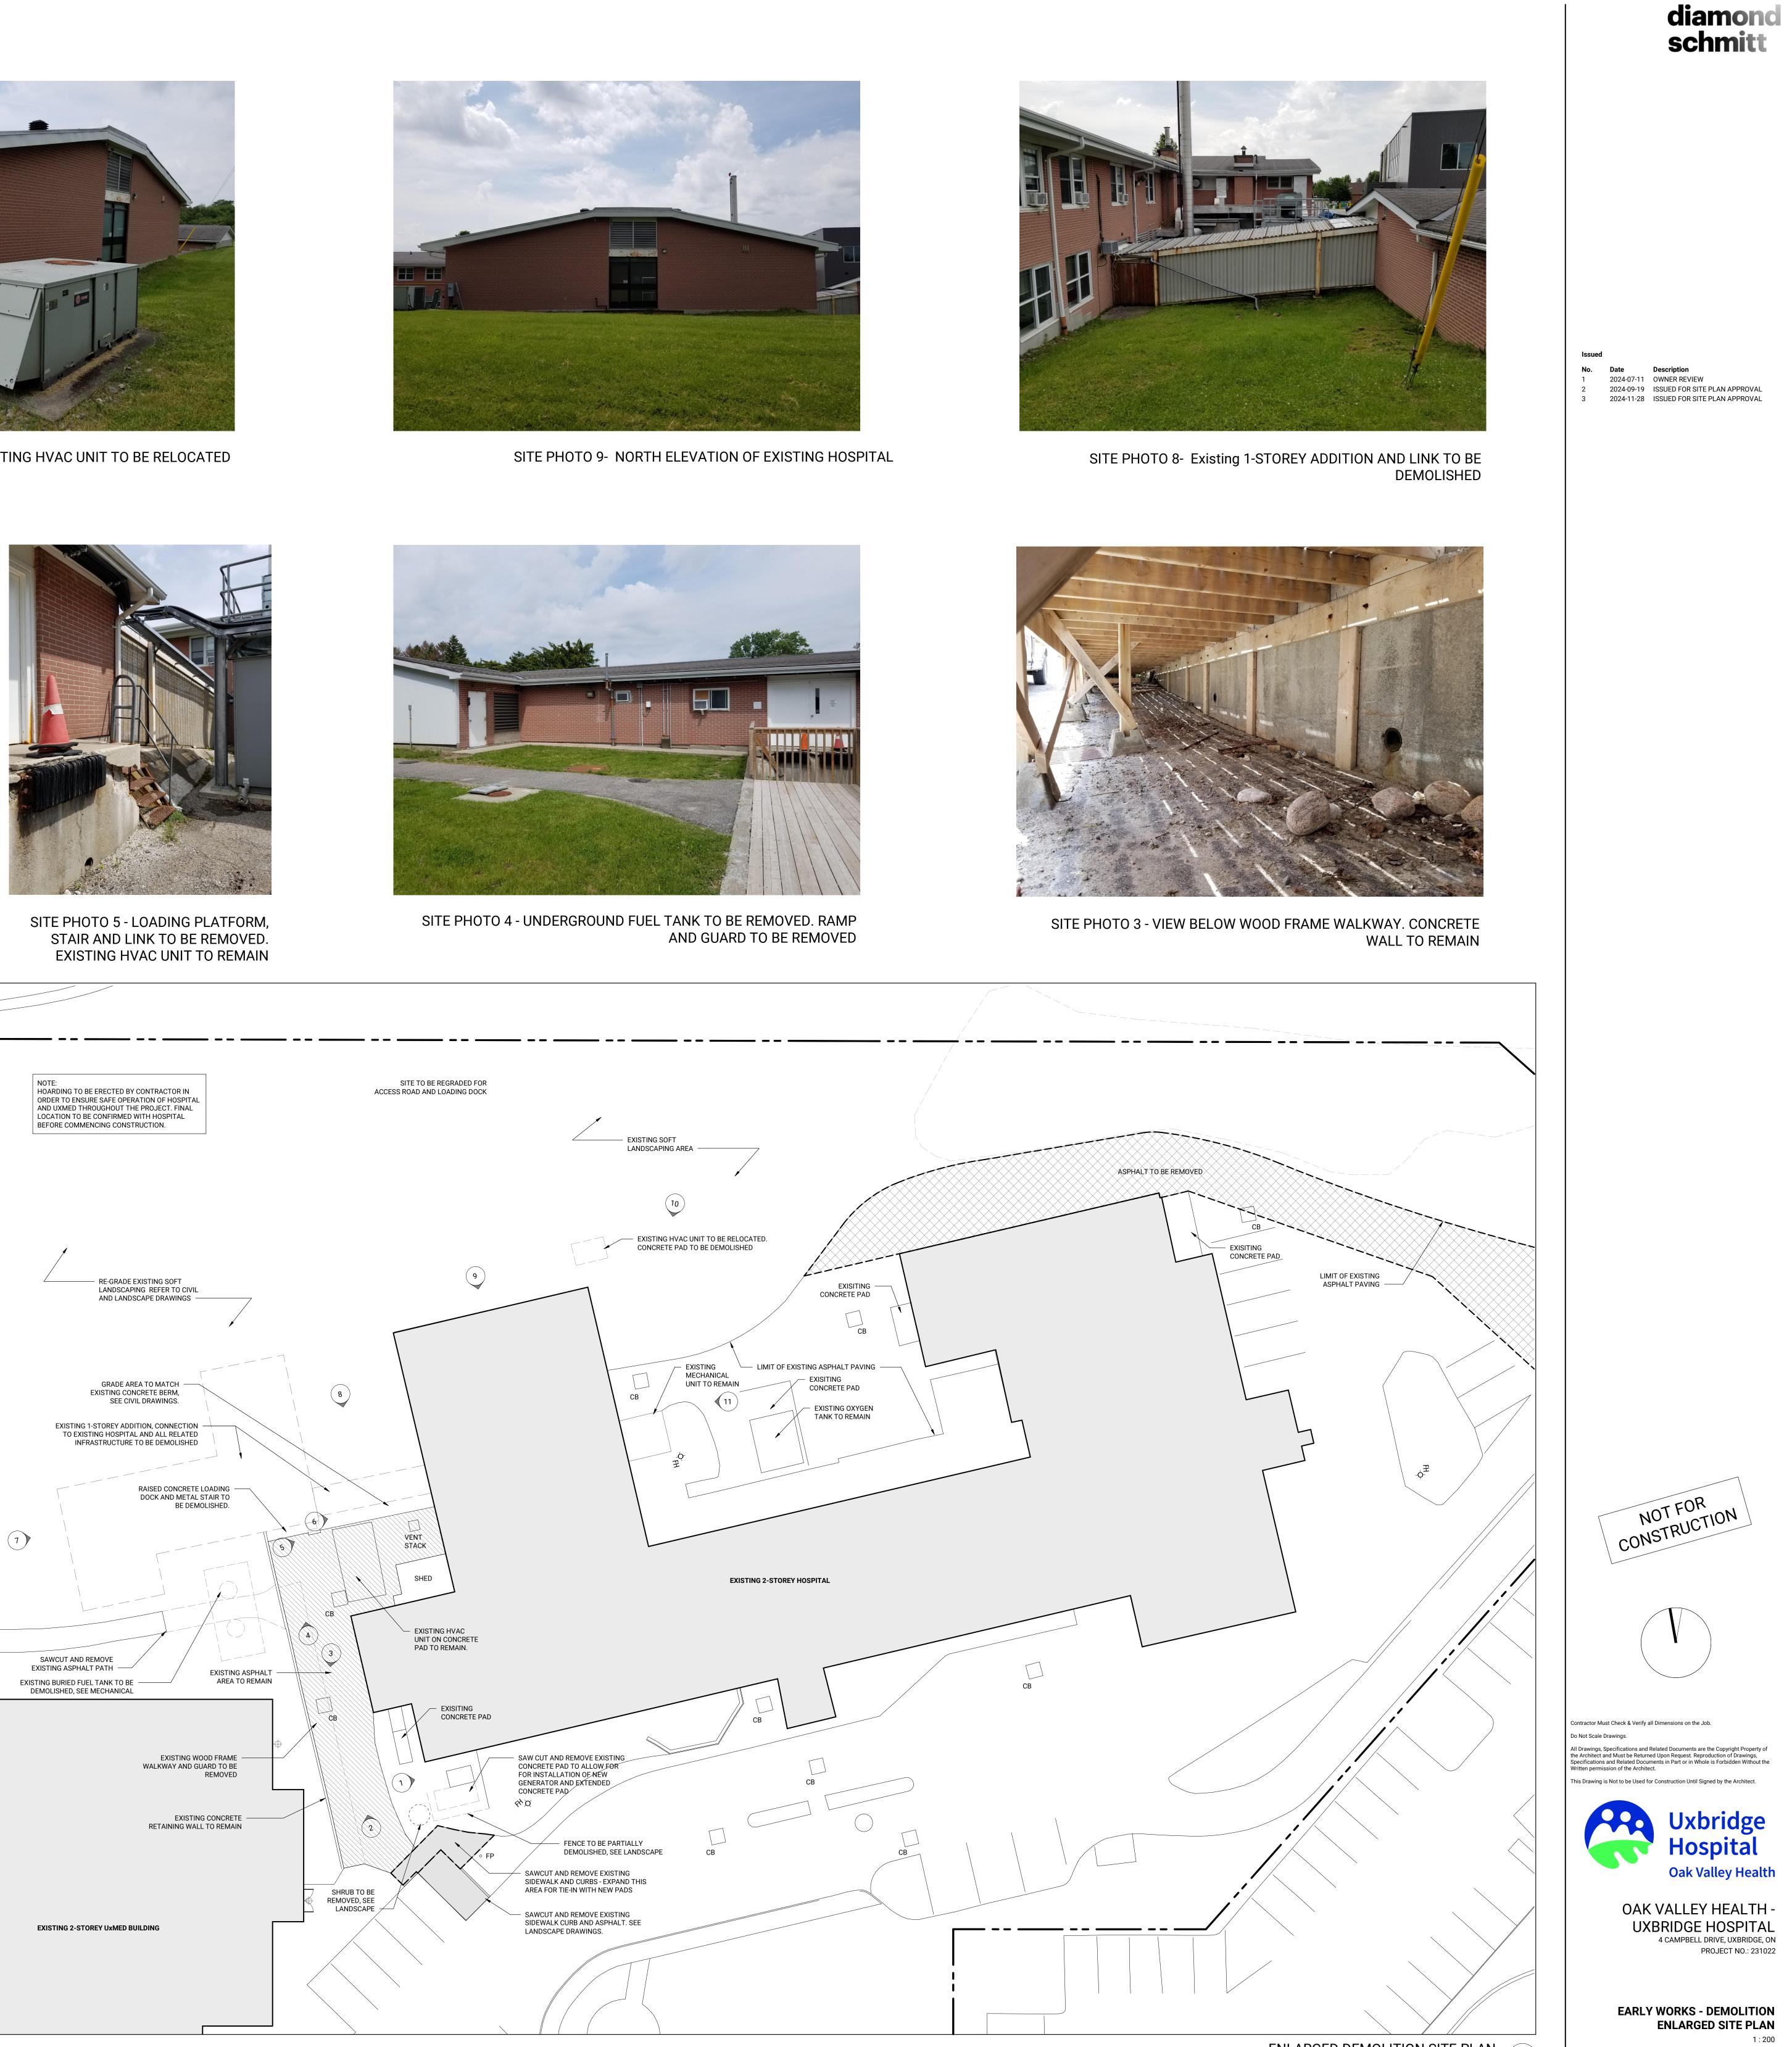

EARLY WORKS - DEMOLITION SITE PLAN 1 : 500

EW011A

SITE PHOTO 11 - EXISTING HOSPITAL. SLOPE TO BE REGRADED NORTH OF THE ASPHALT FOR NEW LOCATIONS OF EXISTING HVAC UNIT

SITE PHOTO 7- EXISTING 1-STOREY ADDITION TO BE DEMOLISHED

SITE PHOTO 2 - WOOD FRAME WALKWAY AND GUARD TO BE REMOVED

SITE PHOTO 1 - CONDENSER UNIT TO REMAIN. SHRUB AND FENCE TO **BE REMOVED** 

SITE PHOTO 10 - EXISTING HVAC UNIT TO BE RELOCATED

SITE PHOTO 6 - LINK AND CONCRETE BERM TO BE REMOVED. EXISTING HVAC UNIT TO REMAIN

ENLARGED DEMOLITION SITE PLAN 1:200 EW011B ENLARGED SITE PLAN 1:200

EW011B

SITE NOTES

 CONCRETE RETAINING WALL, SEE STRUCTURAL.
CONCRETE RETAINING WALL WITH BOLLARDS, SEE STRUCTURAL.

ACCESS ROAD, SEE CIVIL.
PRECAST BARRIER CURBS, SEE LANDSCAPE.
ROUGH GRADED ARE FOR FUTURE LOADING PADDOCK, SEE