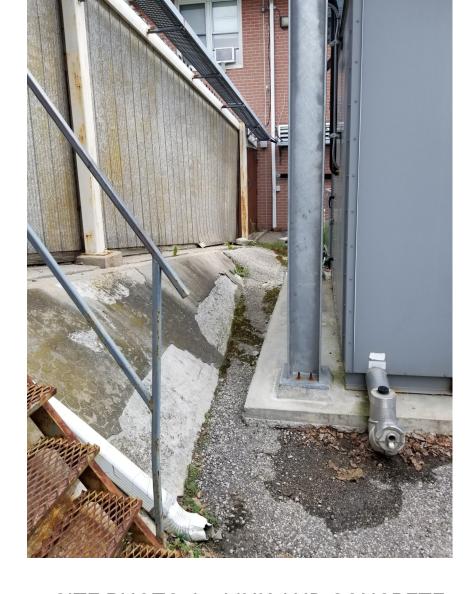

SITE PHOTO 2 - WOOD FRAME WALKWAY AND GUARD TO BE REMOVED

SITE PHOTO 1 - CONDENSER UNIT TO REMAIN. SHRUB AND FENCE TO **BE REMOVED** 

SITE PHOTO 10 - EXISTING HVAC UNIT TO BE RELOCATED

SITE PHOTO 6 - LINK AND CONCRETE BERM TO BE REMOVED. EXISTING HVAC UNIT TO REMAIN