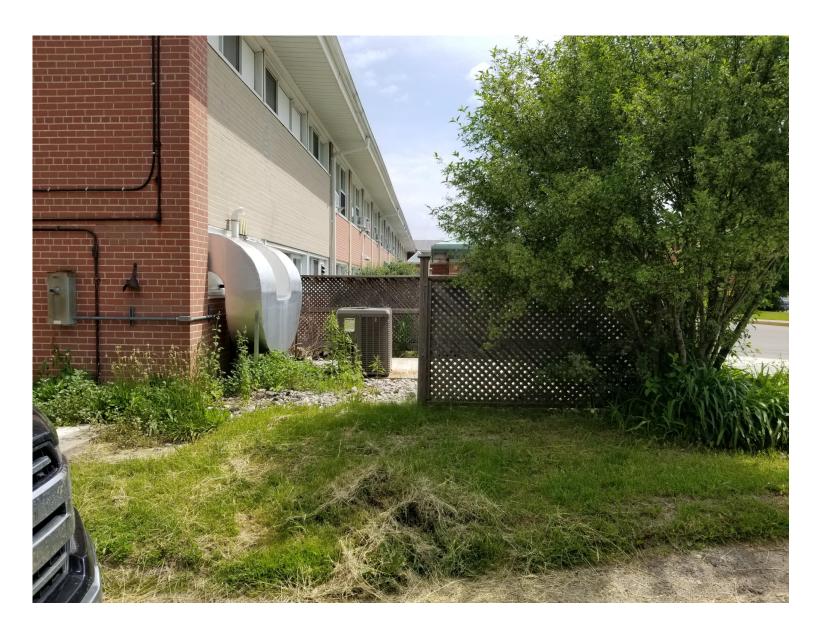

SITE PHOTO 2 - WOOD FRAME WALKWAY AND GUARD TO BE REMOVED

SITE PHOTO 1 - CONDENSER UNIT TO REMAIN. SHRUB AND FENCE TO **BE REMOVED** 

SITE PHOTO 10 - EXISTING HVAC UNIT TO BE RELOCATED

SITE PHOTO 6 - LINK AND CONCRETE BERM TO BE REMOVED. EXISTING HVAC UNIT TO REMAIN