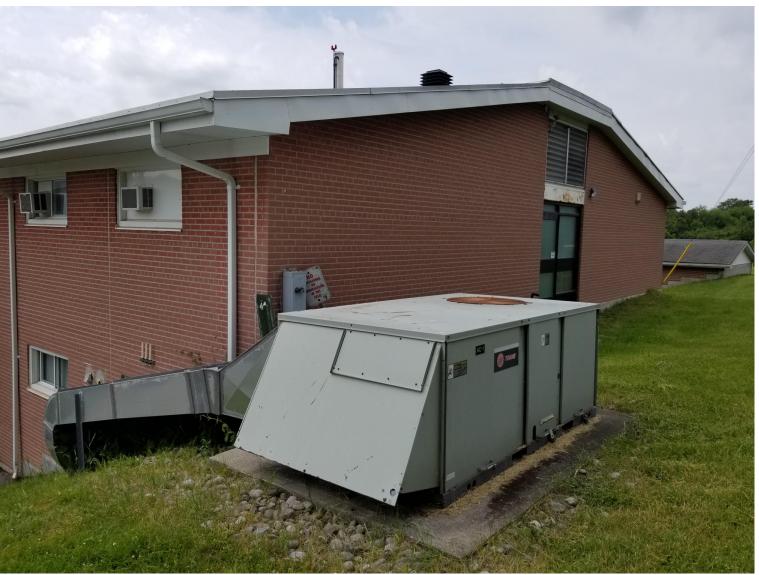

EARLY WORKS - DEMOLITION SITE PLAN 1 : 500

EW011A

SITE PHOTO 11 - EXISTING HOSPITAL. SLOPE TO BE REGRADED NORTH OF THE ASPHALT FOR NEW LOCATIONS OF EXISTING HVAC UNIT

SITE PHOTO 7- EXISTING 1-STOREY ADDITION TO BE DEMOLISHED