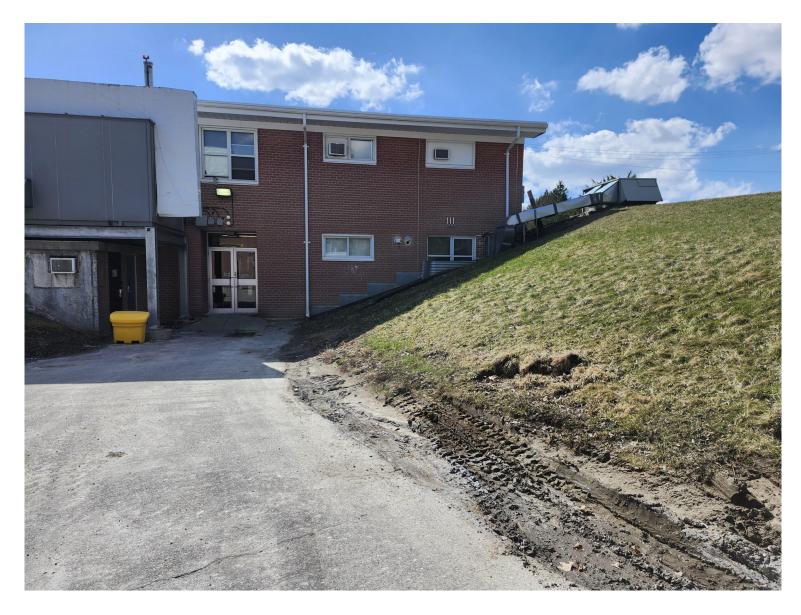

SITE PHOTO 2 - WOOD FRAME WALKWAY AND GUARD TO BE REMOVED

SITE PHOTO 1 - CONDENSER UNIT TO REMAIN. SHRUB AND FENCE TO **BE REMOVED** 

SITE PHOTO 10 - EXISTING HVAC UNIT TO BE RELOCATED

SITE PHOTO 6 - LINK AND CONCRETE BERM TO BE REMOVED. EXISTING HVAC UNIT TO REMAIN