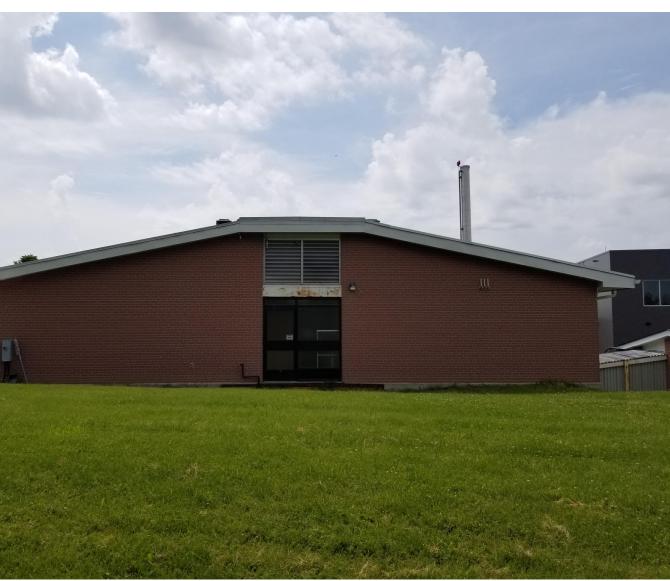

EARLY WORKS - DEMOLITION SITE PLAN 1 : 500

EW011A

SITE PHOTO 11 - EXISTING HOSPITAL. SLOPE TO BE REGRADED NORTH OF THE ASPHALT FOR NEW LOCATIONS OF EXISTING HVAC UNIT

SITE PHOTO 7- EXISTING 1-STOREY ADDITION TO BE DEMOLISHED