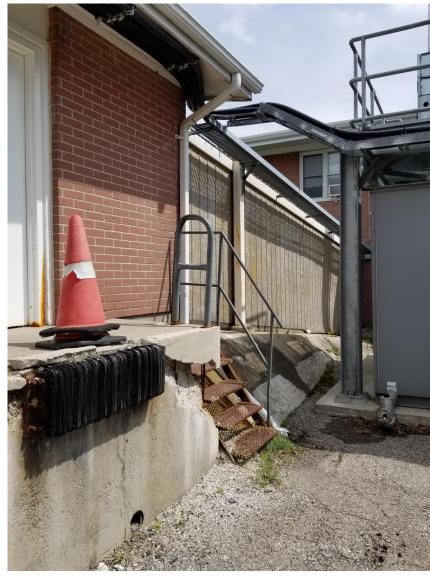

SITE PHOTO 2 - WOOD FRAME WALKWAY AND GUARD TO BE REMOVED

SITE PHOTO 1 - CONDENSER UNIT TO REMAIN. SHRUB AND FENCE TO **BE REMOVED** 

SITE PHOTO 10 - EXISTING HVAC UNIT TO BE RELOCATED

SITE PHOTO 6 - LINK AND CONCRETE BERM TO BE REMOVED. EXISTING HVAC UNIT TO REMAIN