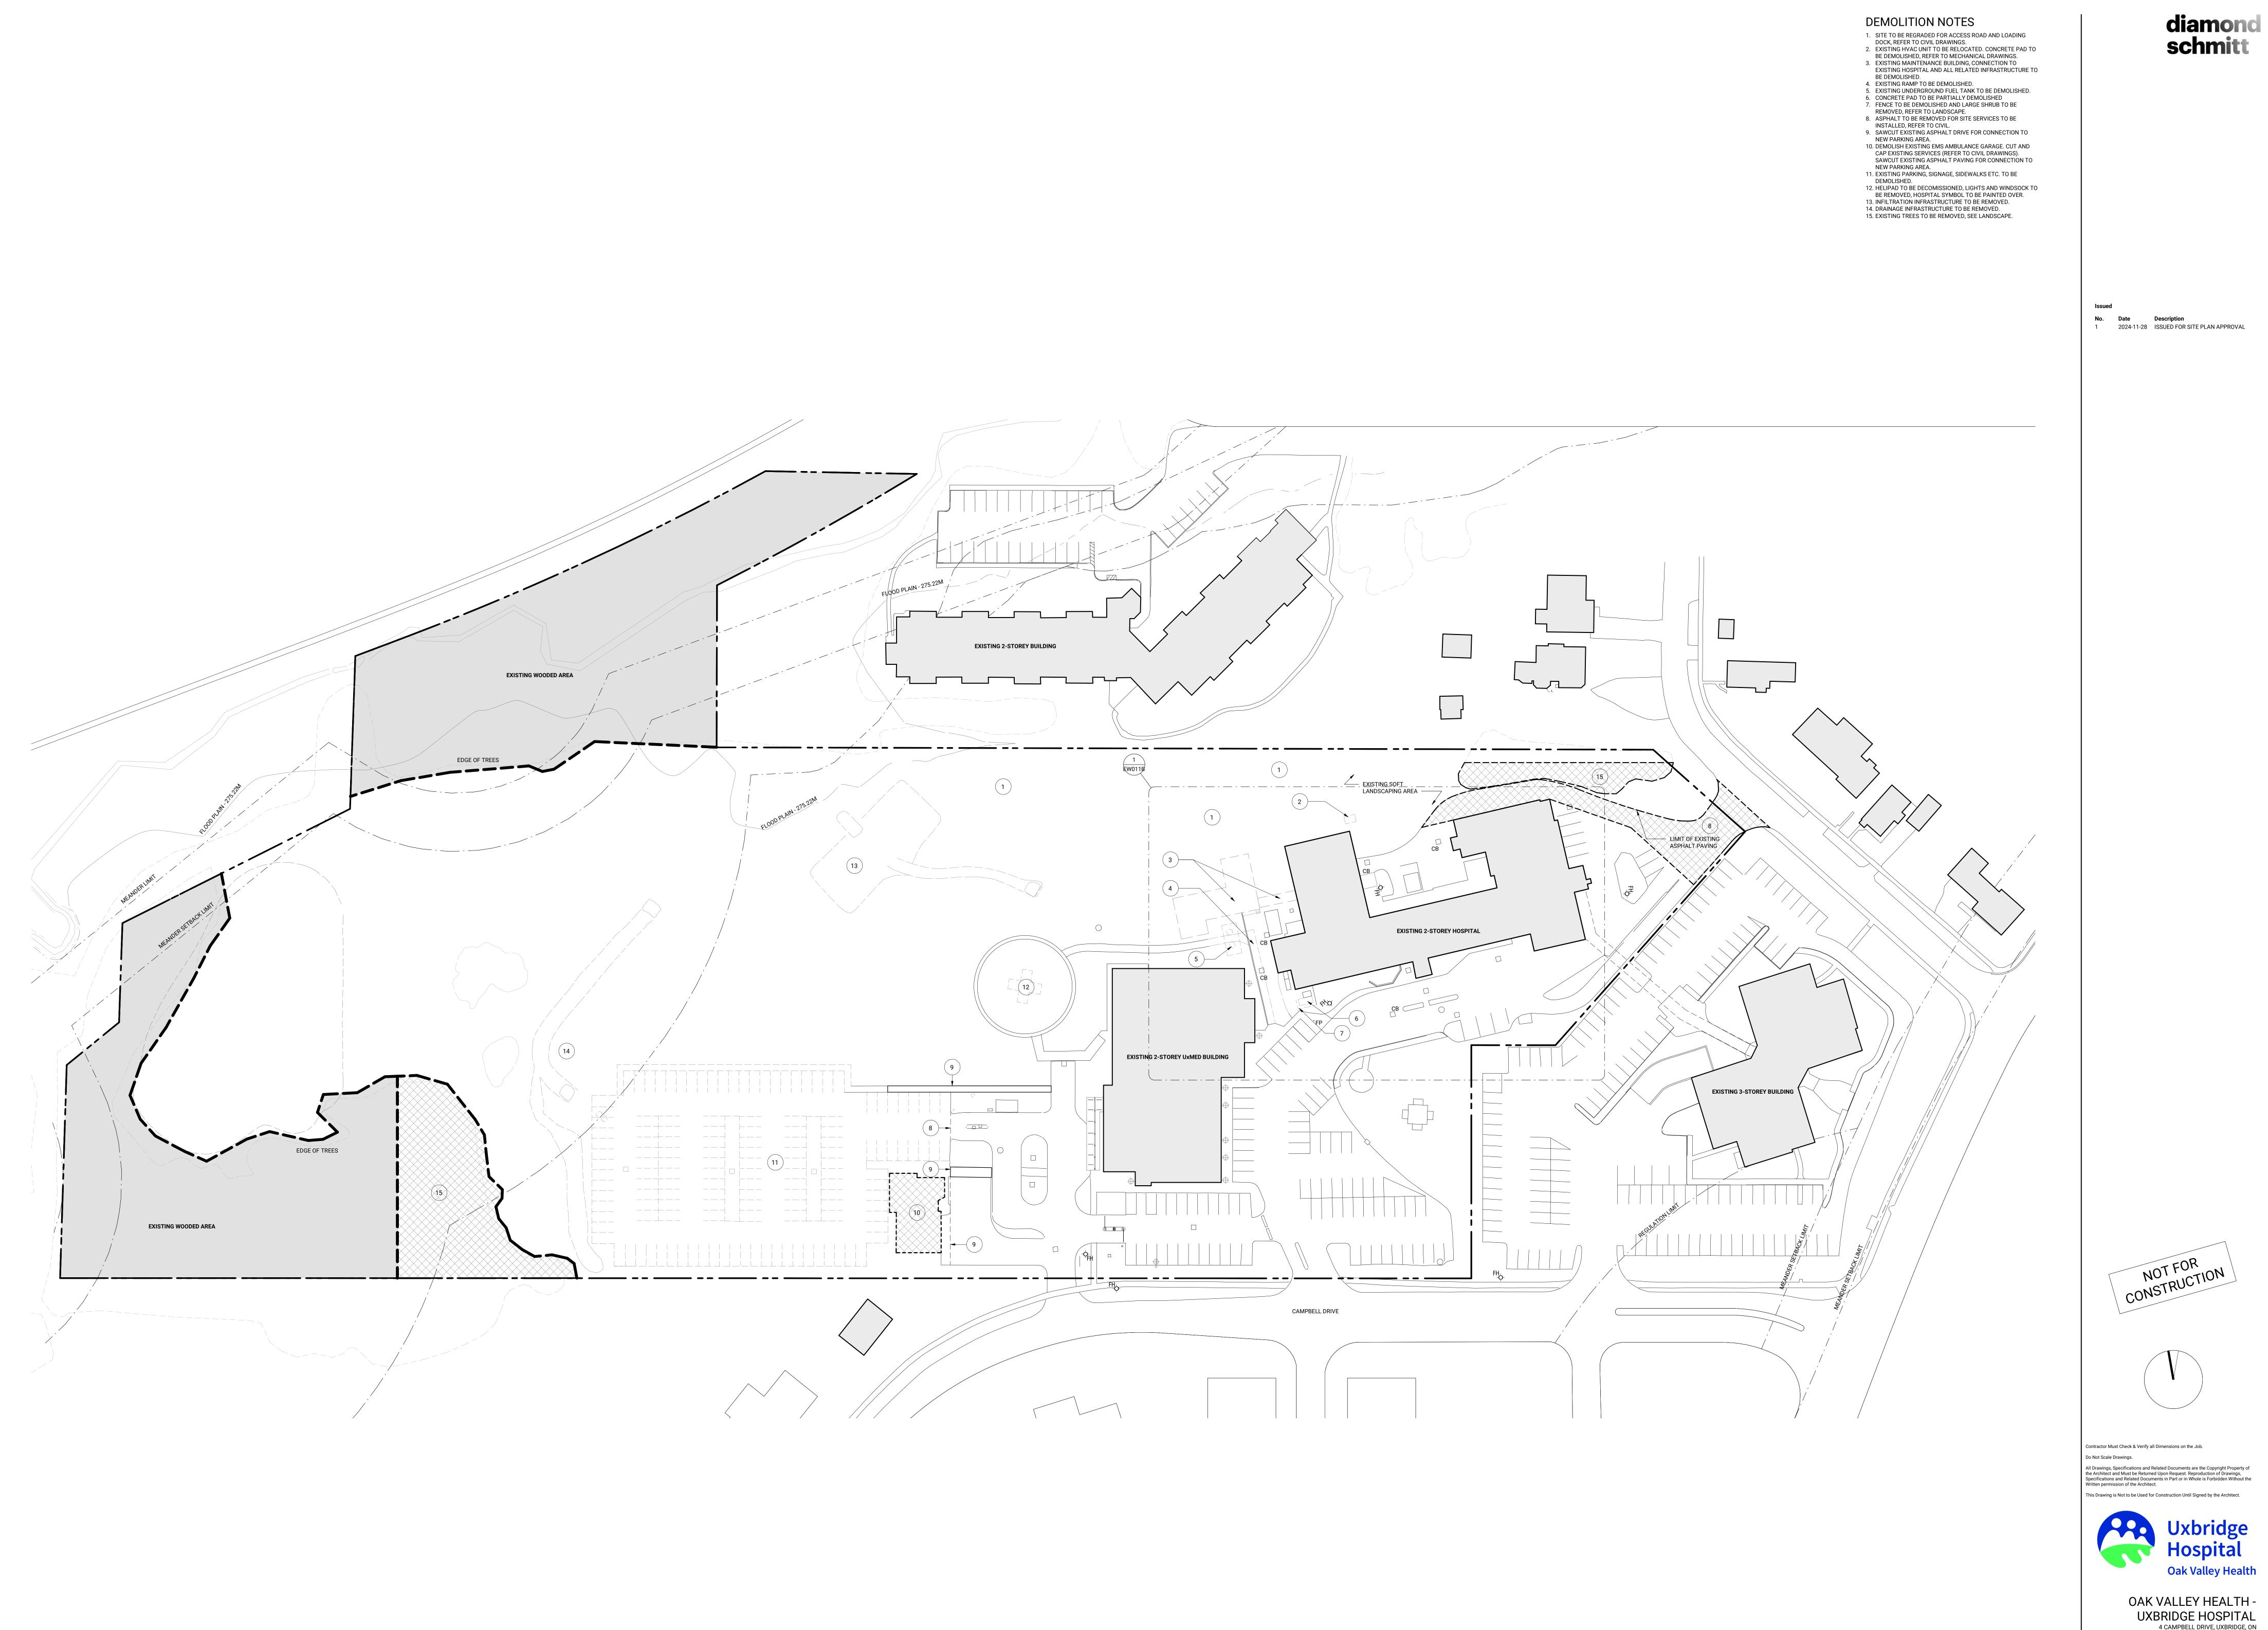

EARLY WORKS - DEMOLITION SITE PLAN 1 : 500

EW011A

SITE PHOTO 11 - EXISTING HOSPITAL. SLOPE TO BE REGRADED NORTH OF THE ASPHALT FOR NEW LOCATIONS OF EXISTING HVAC UNIT

SITE PHOTO 7- EXISTING 1-STOREY ADDITION TO BE DEMOLISHED