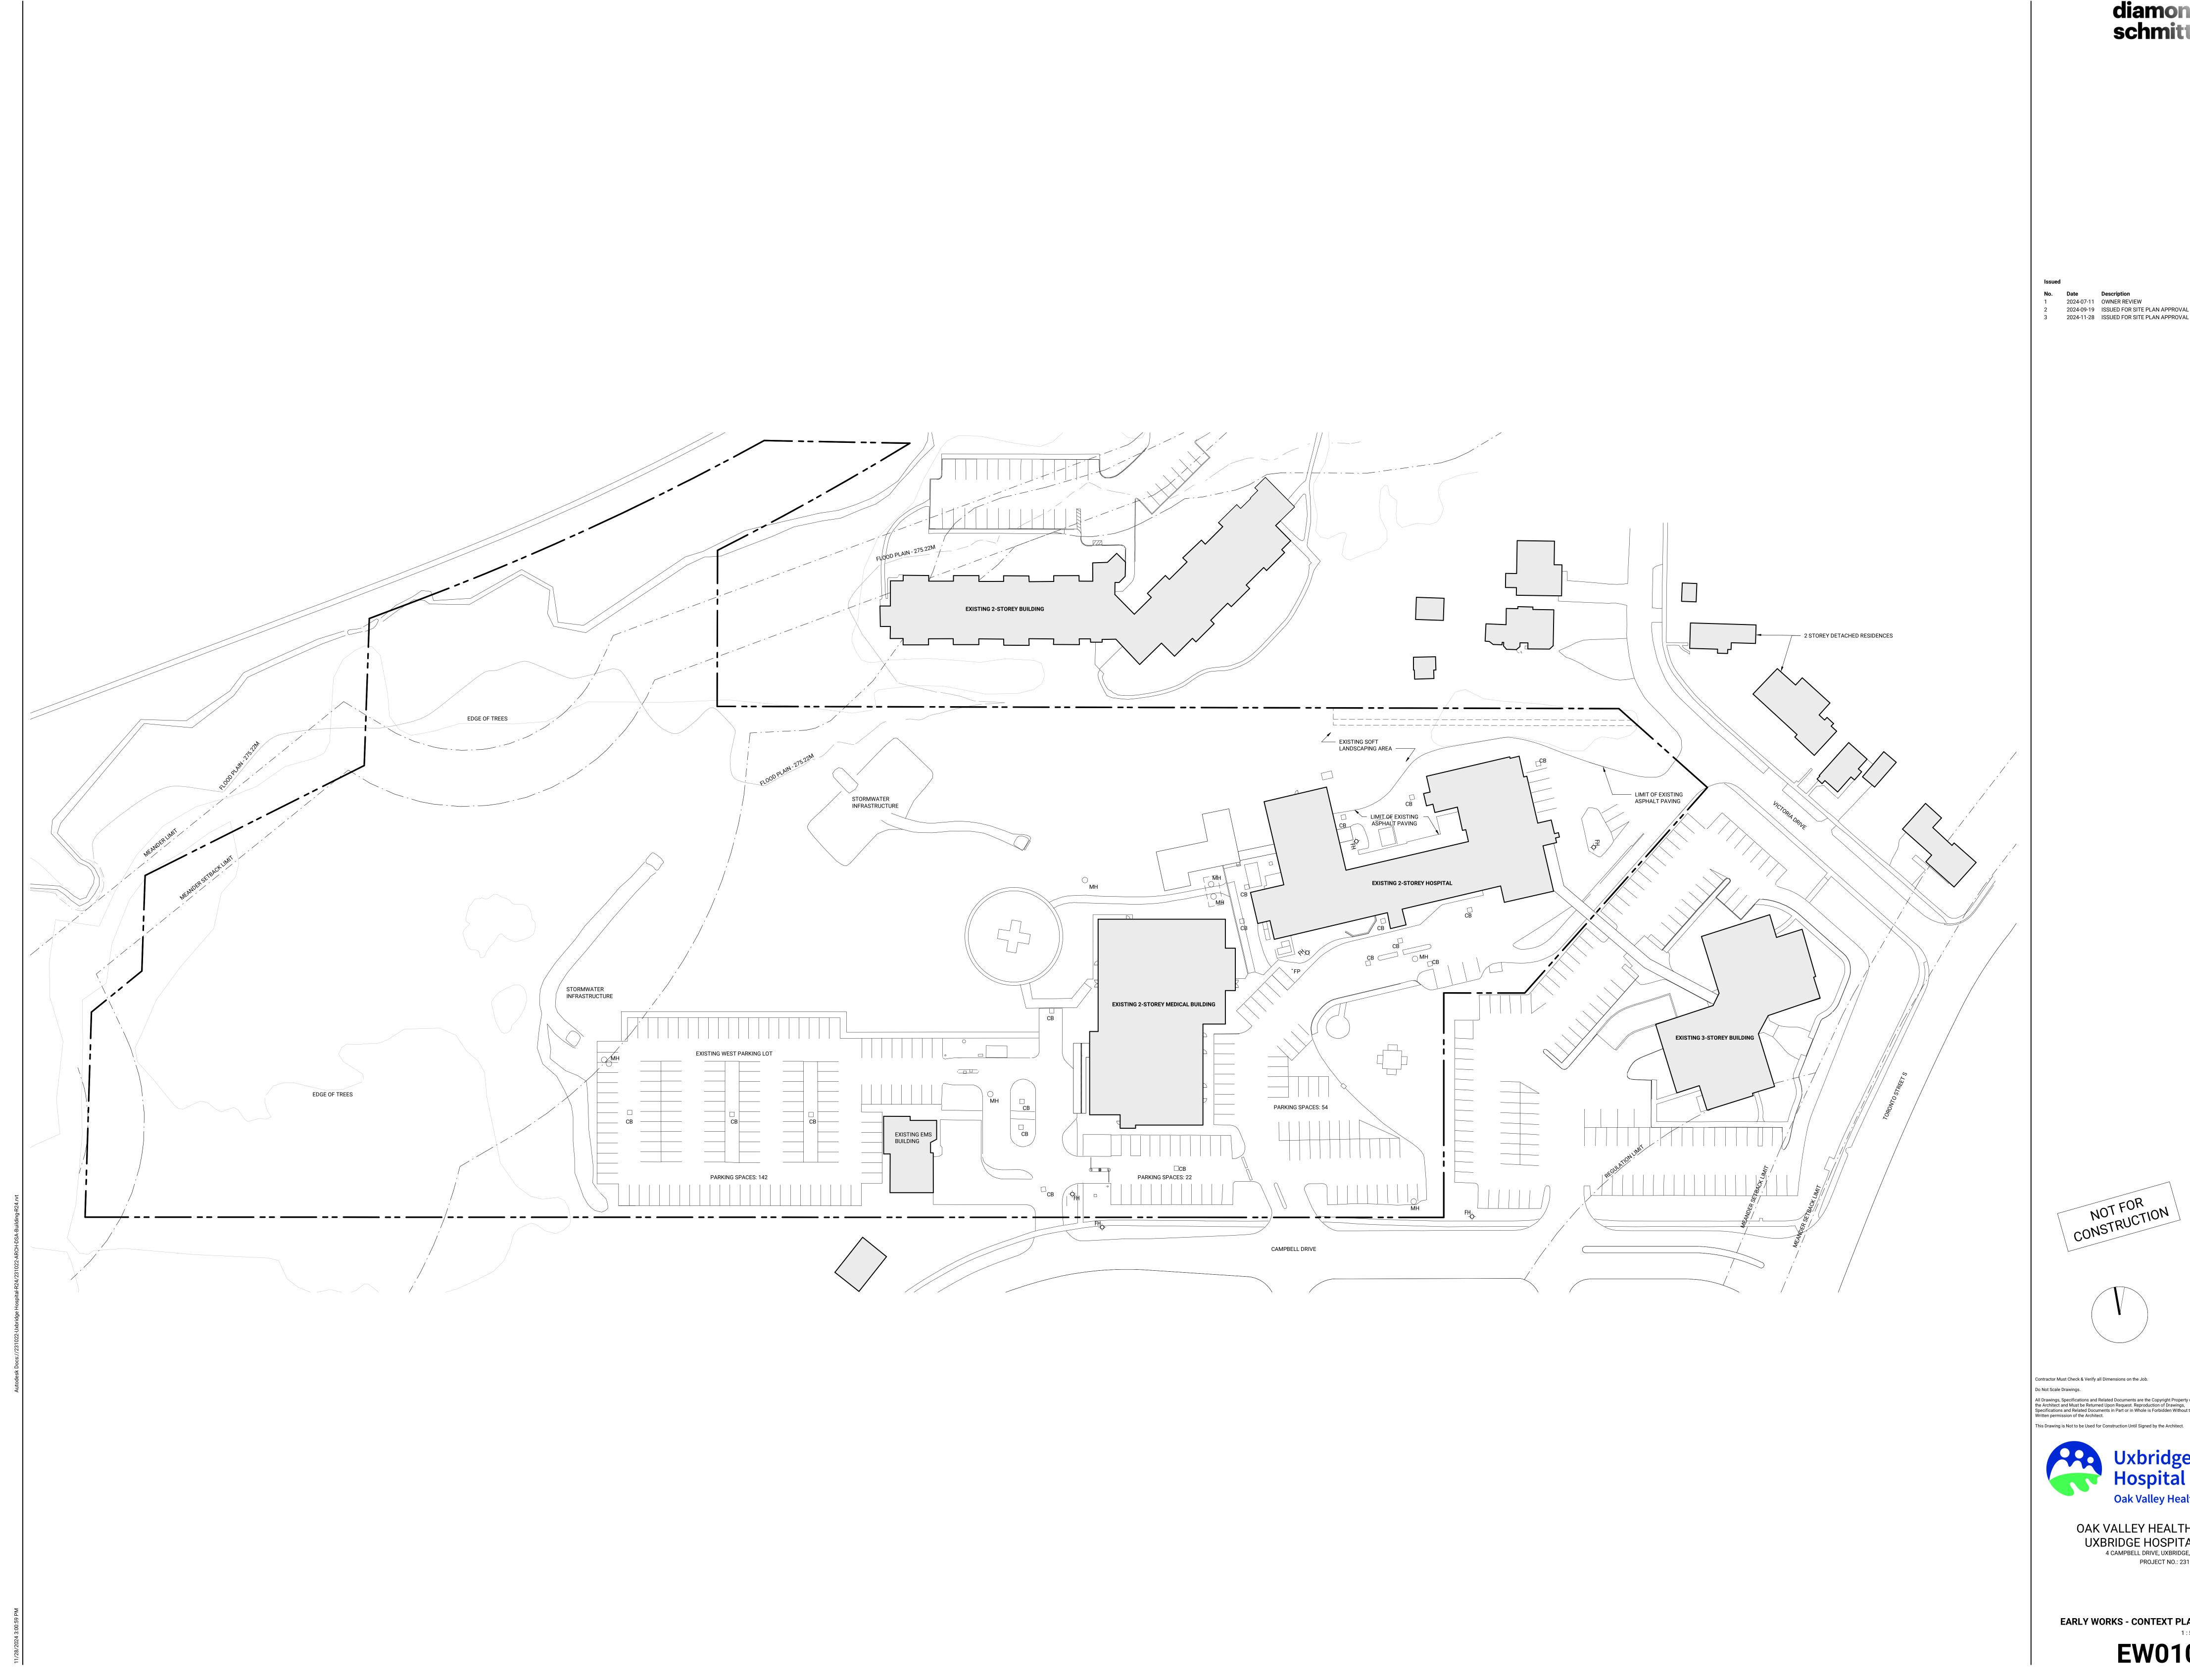

### ARCHITECTURAL DRAWINGS

EW002 SITE SURVEY EW010 EARLY WORKS - CONTEXT PLAN EW011A EARLY WORKS - DEMOLITION SITE PLAN EW011B EARLY WORKS - DEMOLITION ENLARGED SITE PLAN EW012A EW012B EARLY WORKS - SITE PLAN EARLY WORKS - ENLARGED SITE PLAN EW013 EARLY WORKS - PHASING DIAGRAMS EW015 EARLY WORKS - EXISTING HOSPITAL

SITE SURVEY

**EW002** 

EARLY WORKS - CONTEXT PLAN

EW010

PROJECT NO.: 231022

OAK VALLEY HEALTH -UXBRIDGE HOSPITAL 4 CAMPBELL DRIVE, UXBRIDGE, ON

Contractor Must Check & Verify all Dimensions on the Job. Do Not Scale Drawings. All Drawings, Specifications and Related Documents are the Copyright Property of the Architect and Must be Returned Upon Request. Reproduction of Drawings, Specifications and Related Documents in Part or in Whole is Forbidden Without the Written permission of the Architect.