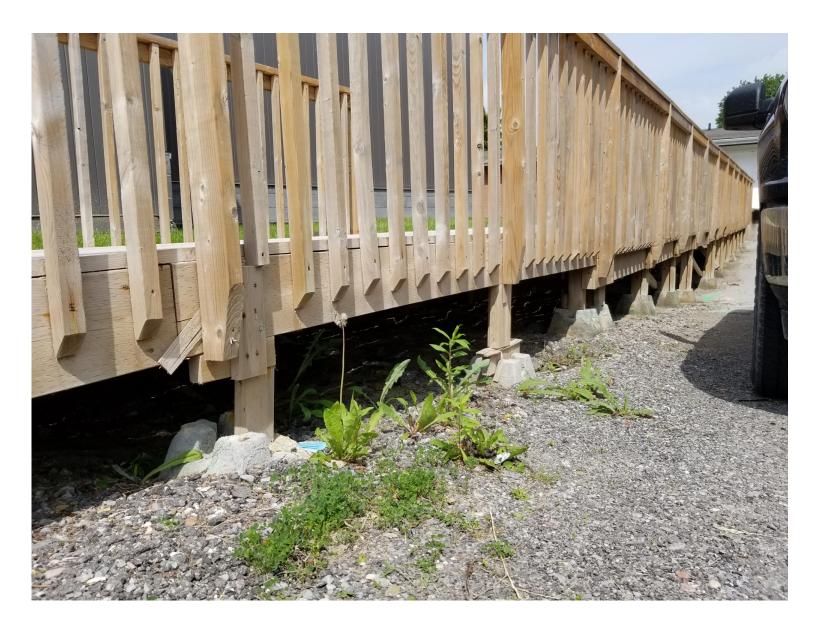

SITE PHOTO 2 - WOOD FRAME WALKWAY AND GUARD TO BE REMOVED

SITE PHOTO 1 - CONDENSER UNIT TO REMAIN. SHRUB AND FENCE TO **BE REMOVED** 

SITE PHOTO 10 - EXISTING HVAC UNIT TO BE RELOCATED

SITE PHOTO 6 - LINK AND CONCRETE BERM TO BE REMOVED. EXISTING HVAC UNIT TO REMAIN