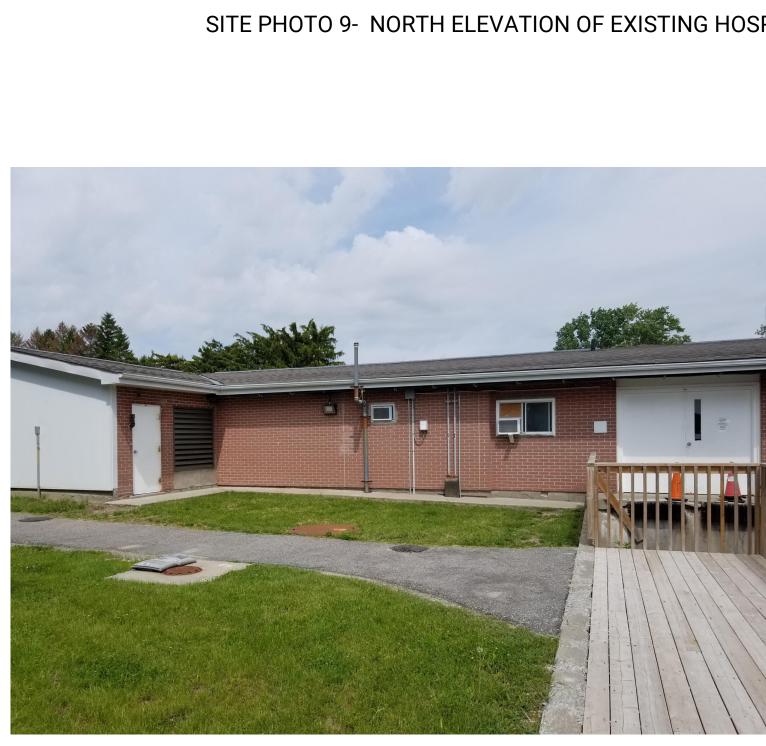

SITE PHOTO 2 - WOOD FRAME WALKWAY AND GUARD TO BE REMOVED

SITE PHOTO 1 - CONDENSER UNIT TO REMAIN. SHRUB AND FENCE TO **BE REMOVED** 

SITE PHOTO 10 - EXISTING HVAC UNIT TO BE RELOCATED

SITE PHOTO 6 - LINK AND CONCRETE BERM TO BE REMOVED. EXISTING HVAC UNIT TO REMAIN