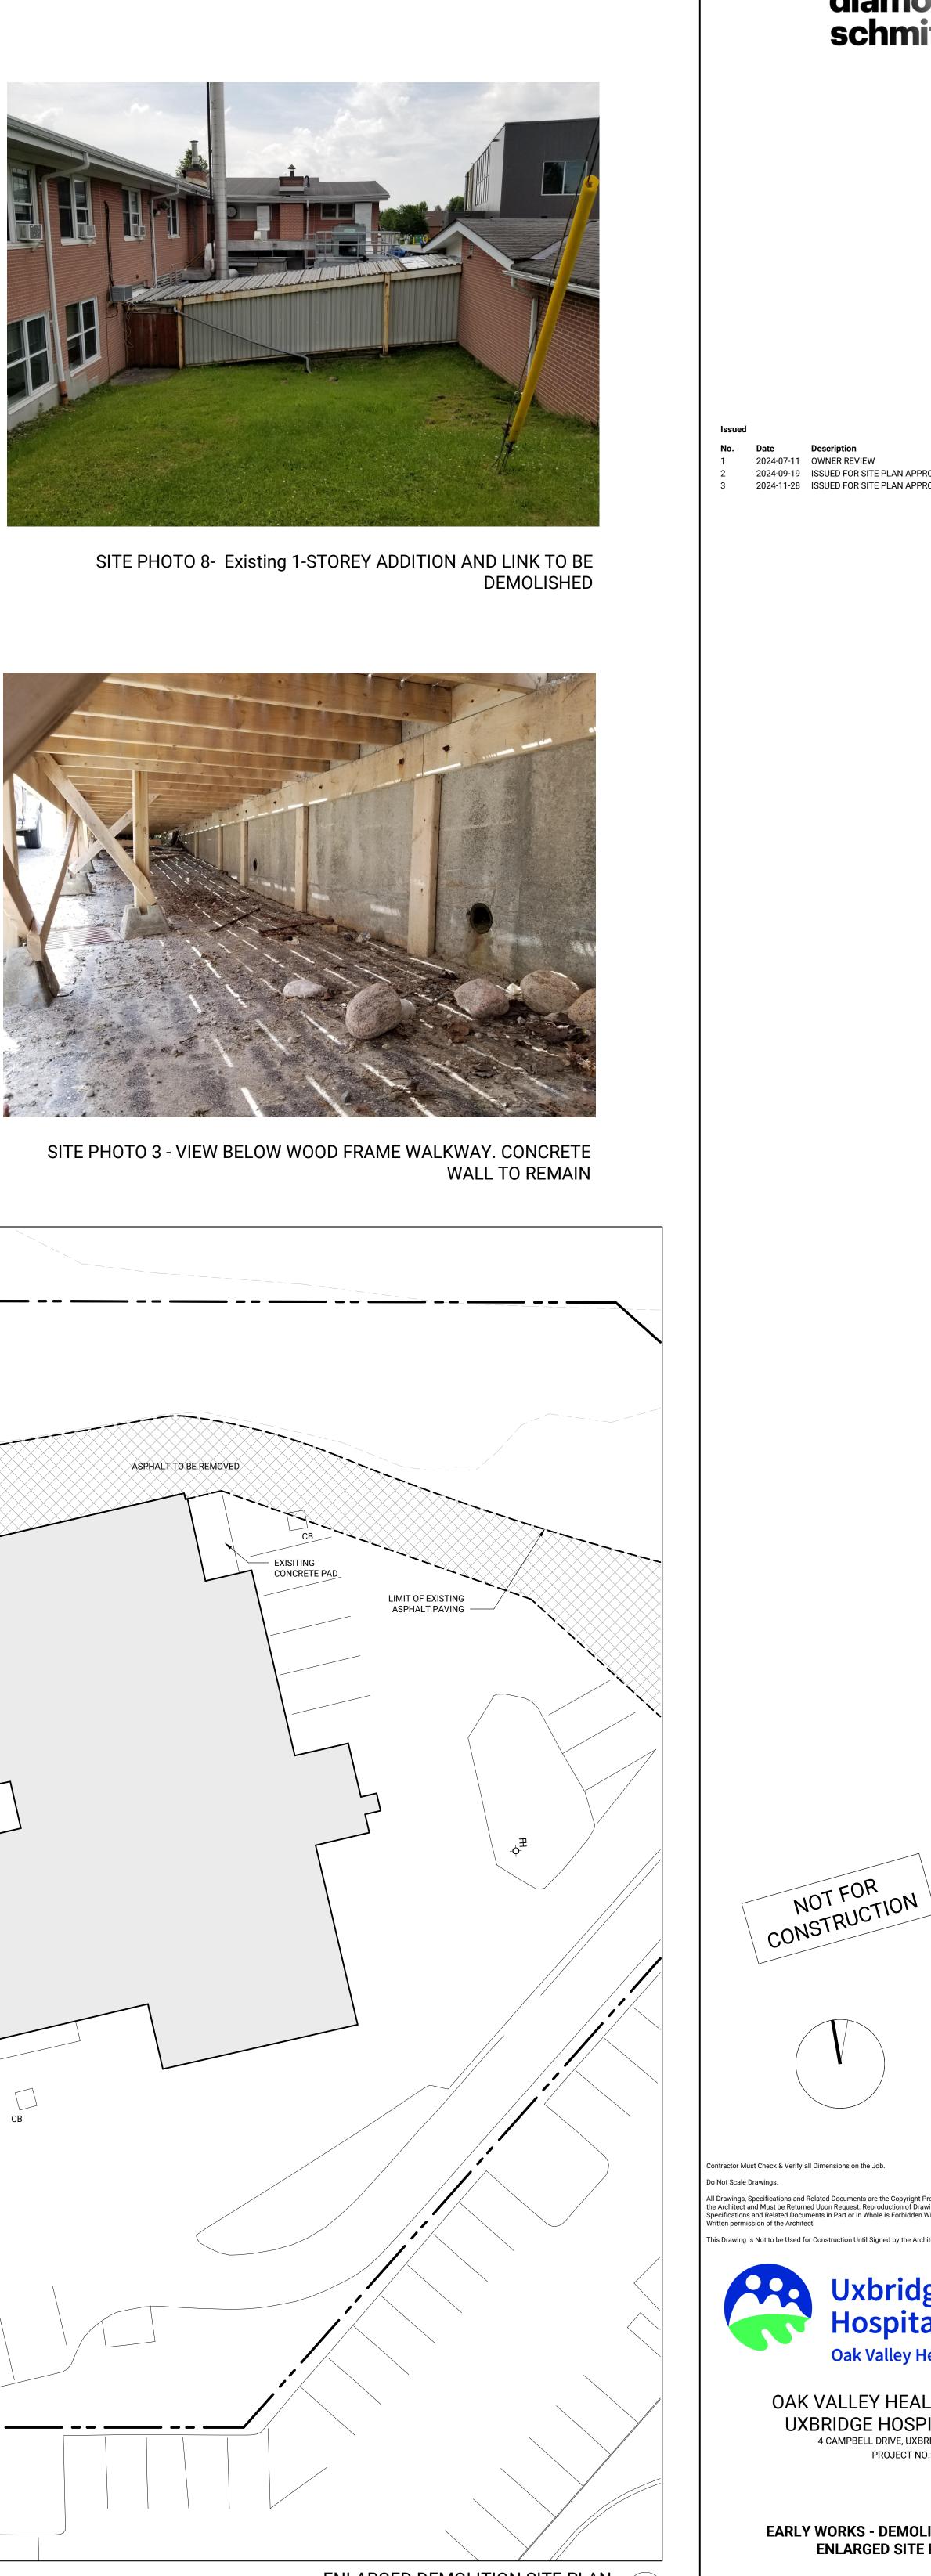

EARLY WORKS - DEMOLITION SITE PLAN 1 : 500

EW011A

SITE PHOTO 11 - EXISTING HOSPITAL. SLOPE TO BE REGRADED NORTH OF THE ASPHALT FOR NEW LOCATIONS OF EXISTING HVAC UNIT

SITE PHOTO 7- EXISTING 1-STOREY ADDITION TO BE DEMOLISHED

SITE PHOTO 2 - WOOD FRAME WALKWAY AND GUARD TO BE REMOVED

SITE PHOTO 1 - CONDENSER UNIT TO REMAIN. SHRUB AND FENCE TO **BE REMOVED** 

SITE PHOTO 10 - EXISTING HVAC UNIT TO BE RELOCATED

SITE PHOTO 6 - LINK AND CONCRETE BERM TO BE REMOVED. EXISTING HVAC UNIT TO REMAIN

ENLARGED DEMOLITION SITE PLAN 1:200 EW011B ENLARGED SITE PLAN 1:200

EW011B

SITE NOTES

 CONCRETE RETAINING WALL, SEE STRUCTURAL.
CONCRETE RETAINING WALL WITH BOLLARDS, SEE STRUCTURAL.

ACCESS ROAD, SEE CIVIL.
PRECAST BARRIER CURBS, SEE LANDSCAPE.
ROUGH GRADED ARE FOR FUTURE LOADING PADDOCK, SEE