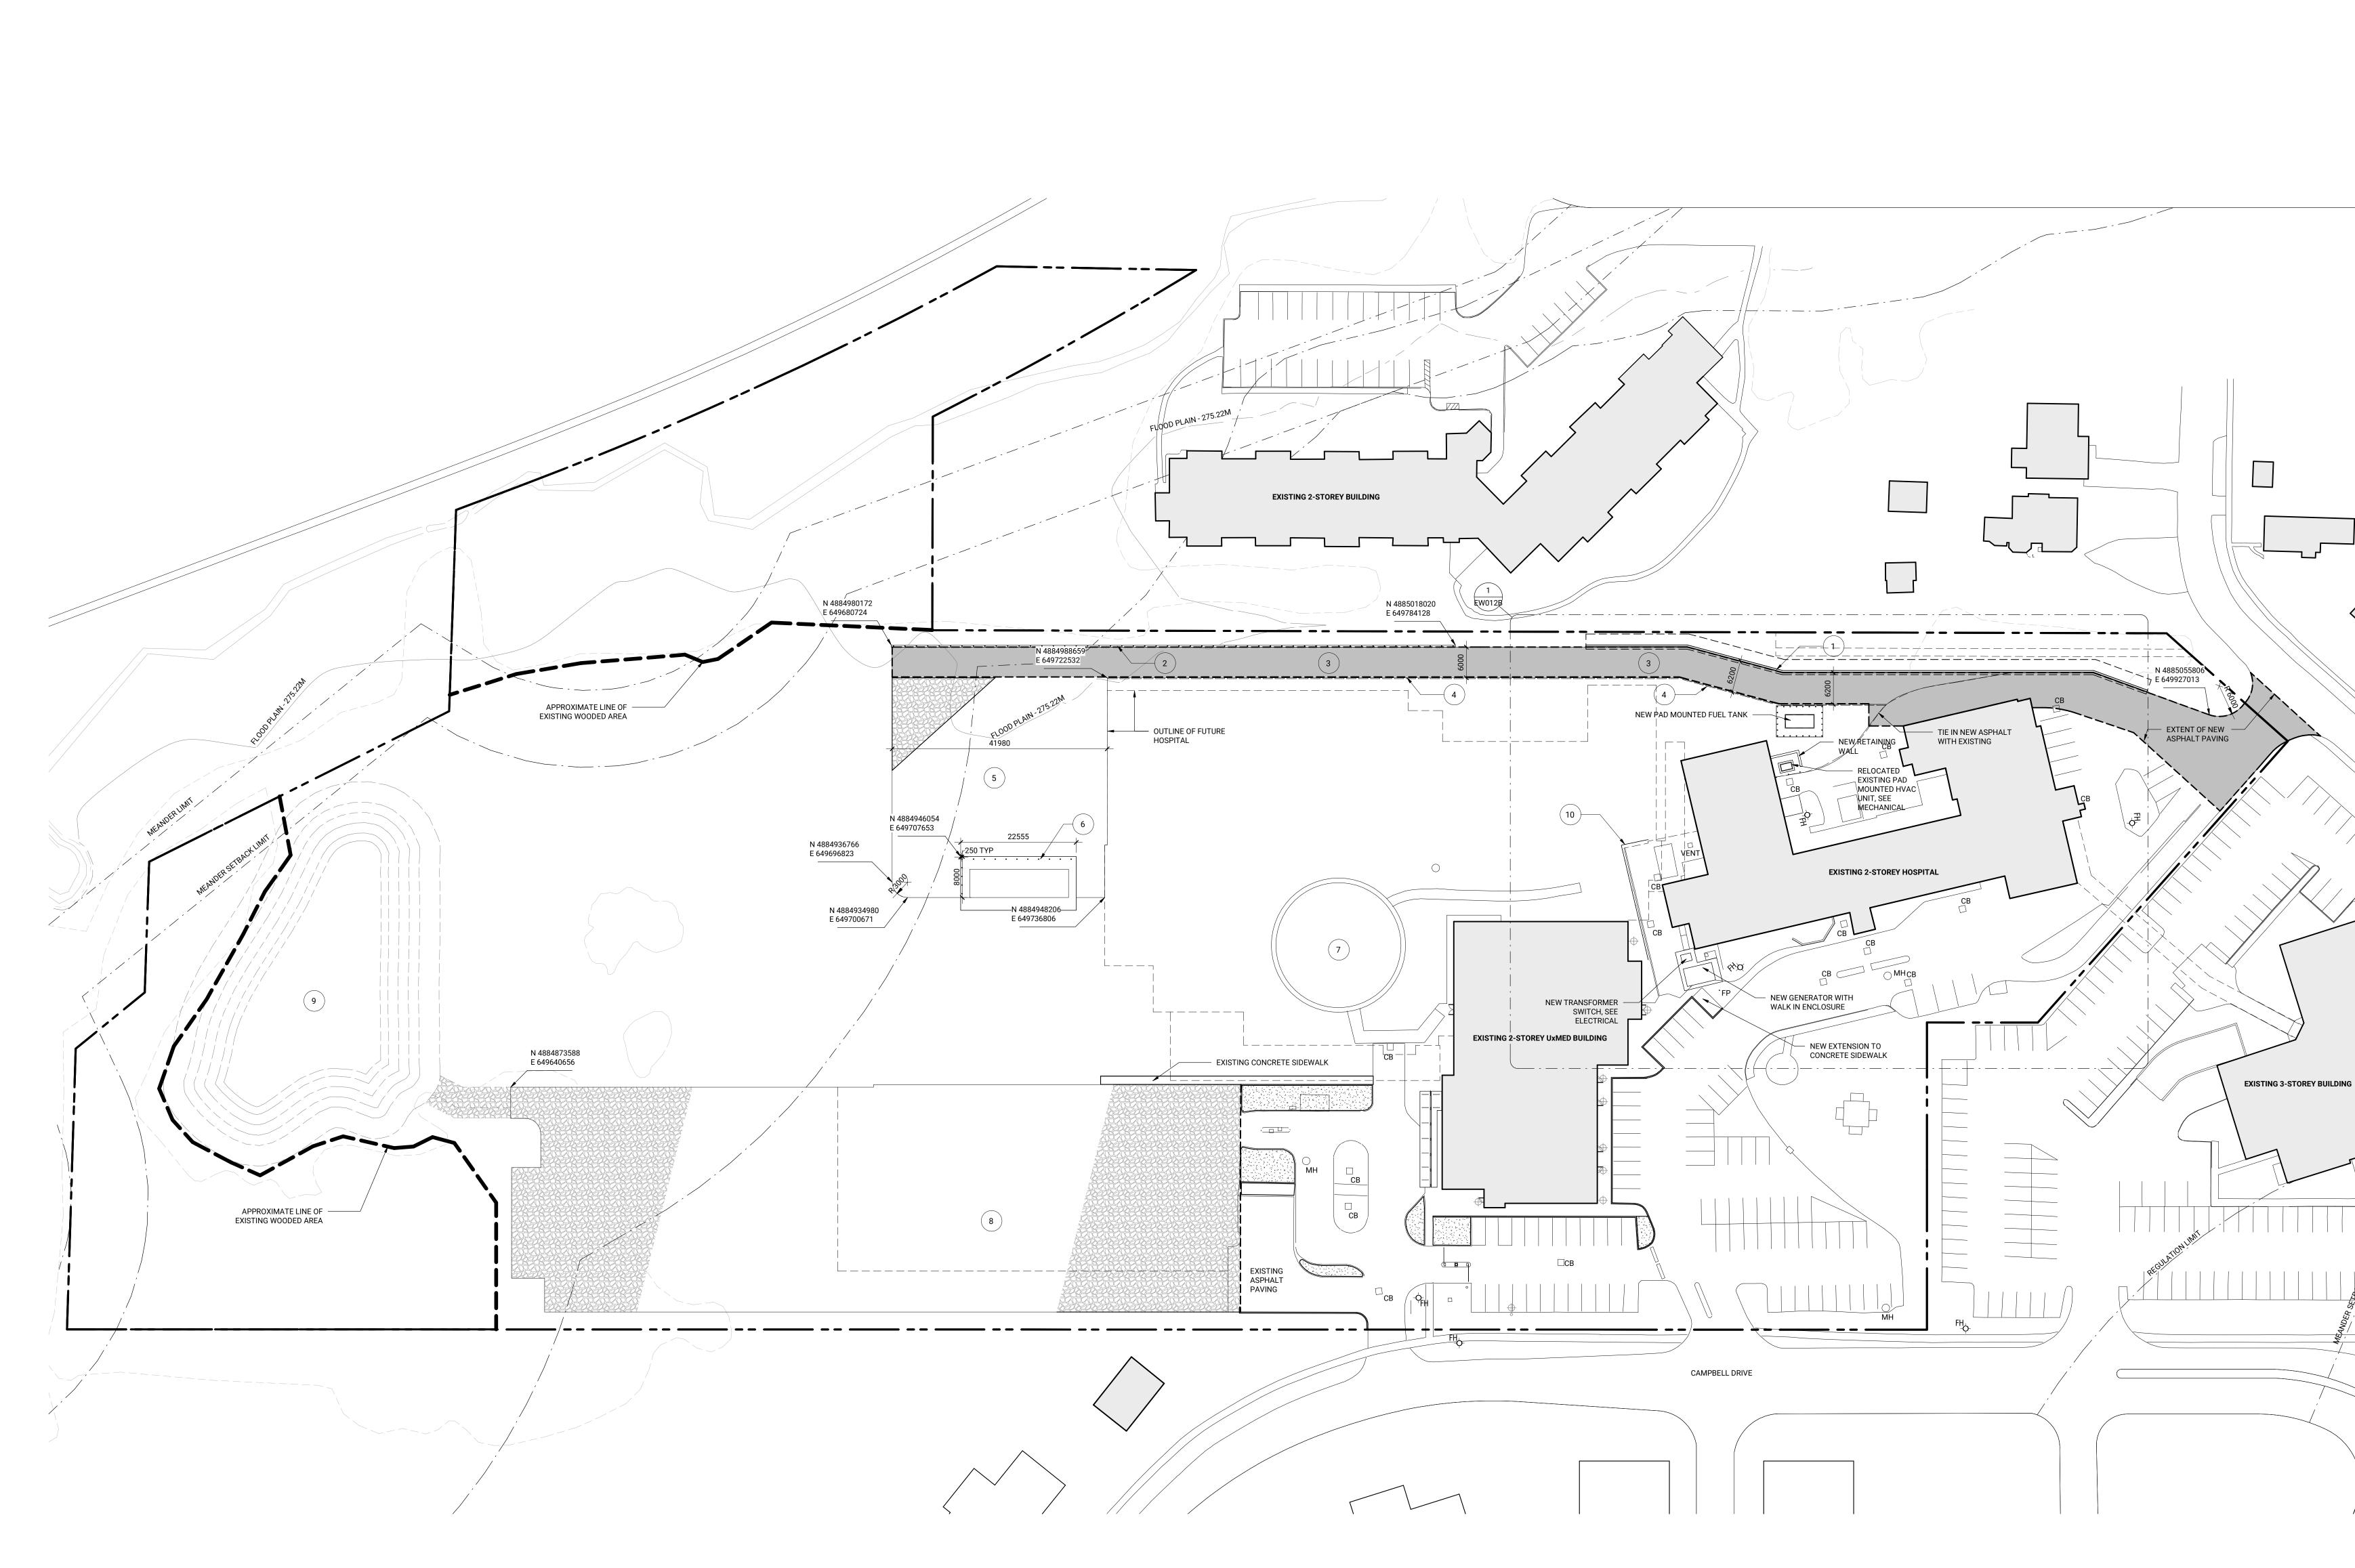

ENLARGED DEMOLITION SITE PLAN 1:200 EW011B ENLARGED SITE PLAN 1:200

EW011B

SITE NOTES

 CONCRETE RETAINING WALL, SEE STRUCTURAL.
CONCRETE RETAINING WALL WITH BOLLARDS, SEE STRUCTURAL.

ACCESS ROAD, SEE CIVIL.
PRECAST BARRIER CURBS, SEE LANDSCAPE.
ROUGH GRADED ARE FOR FUTURE LOADING PADDOCK, SEE