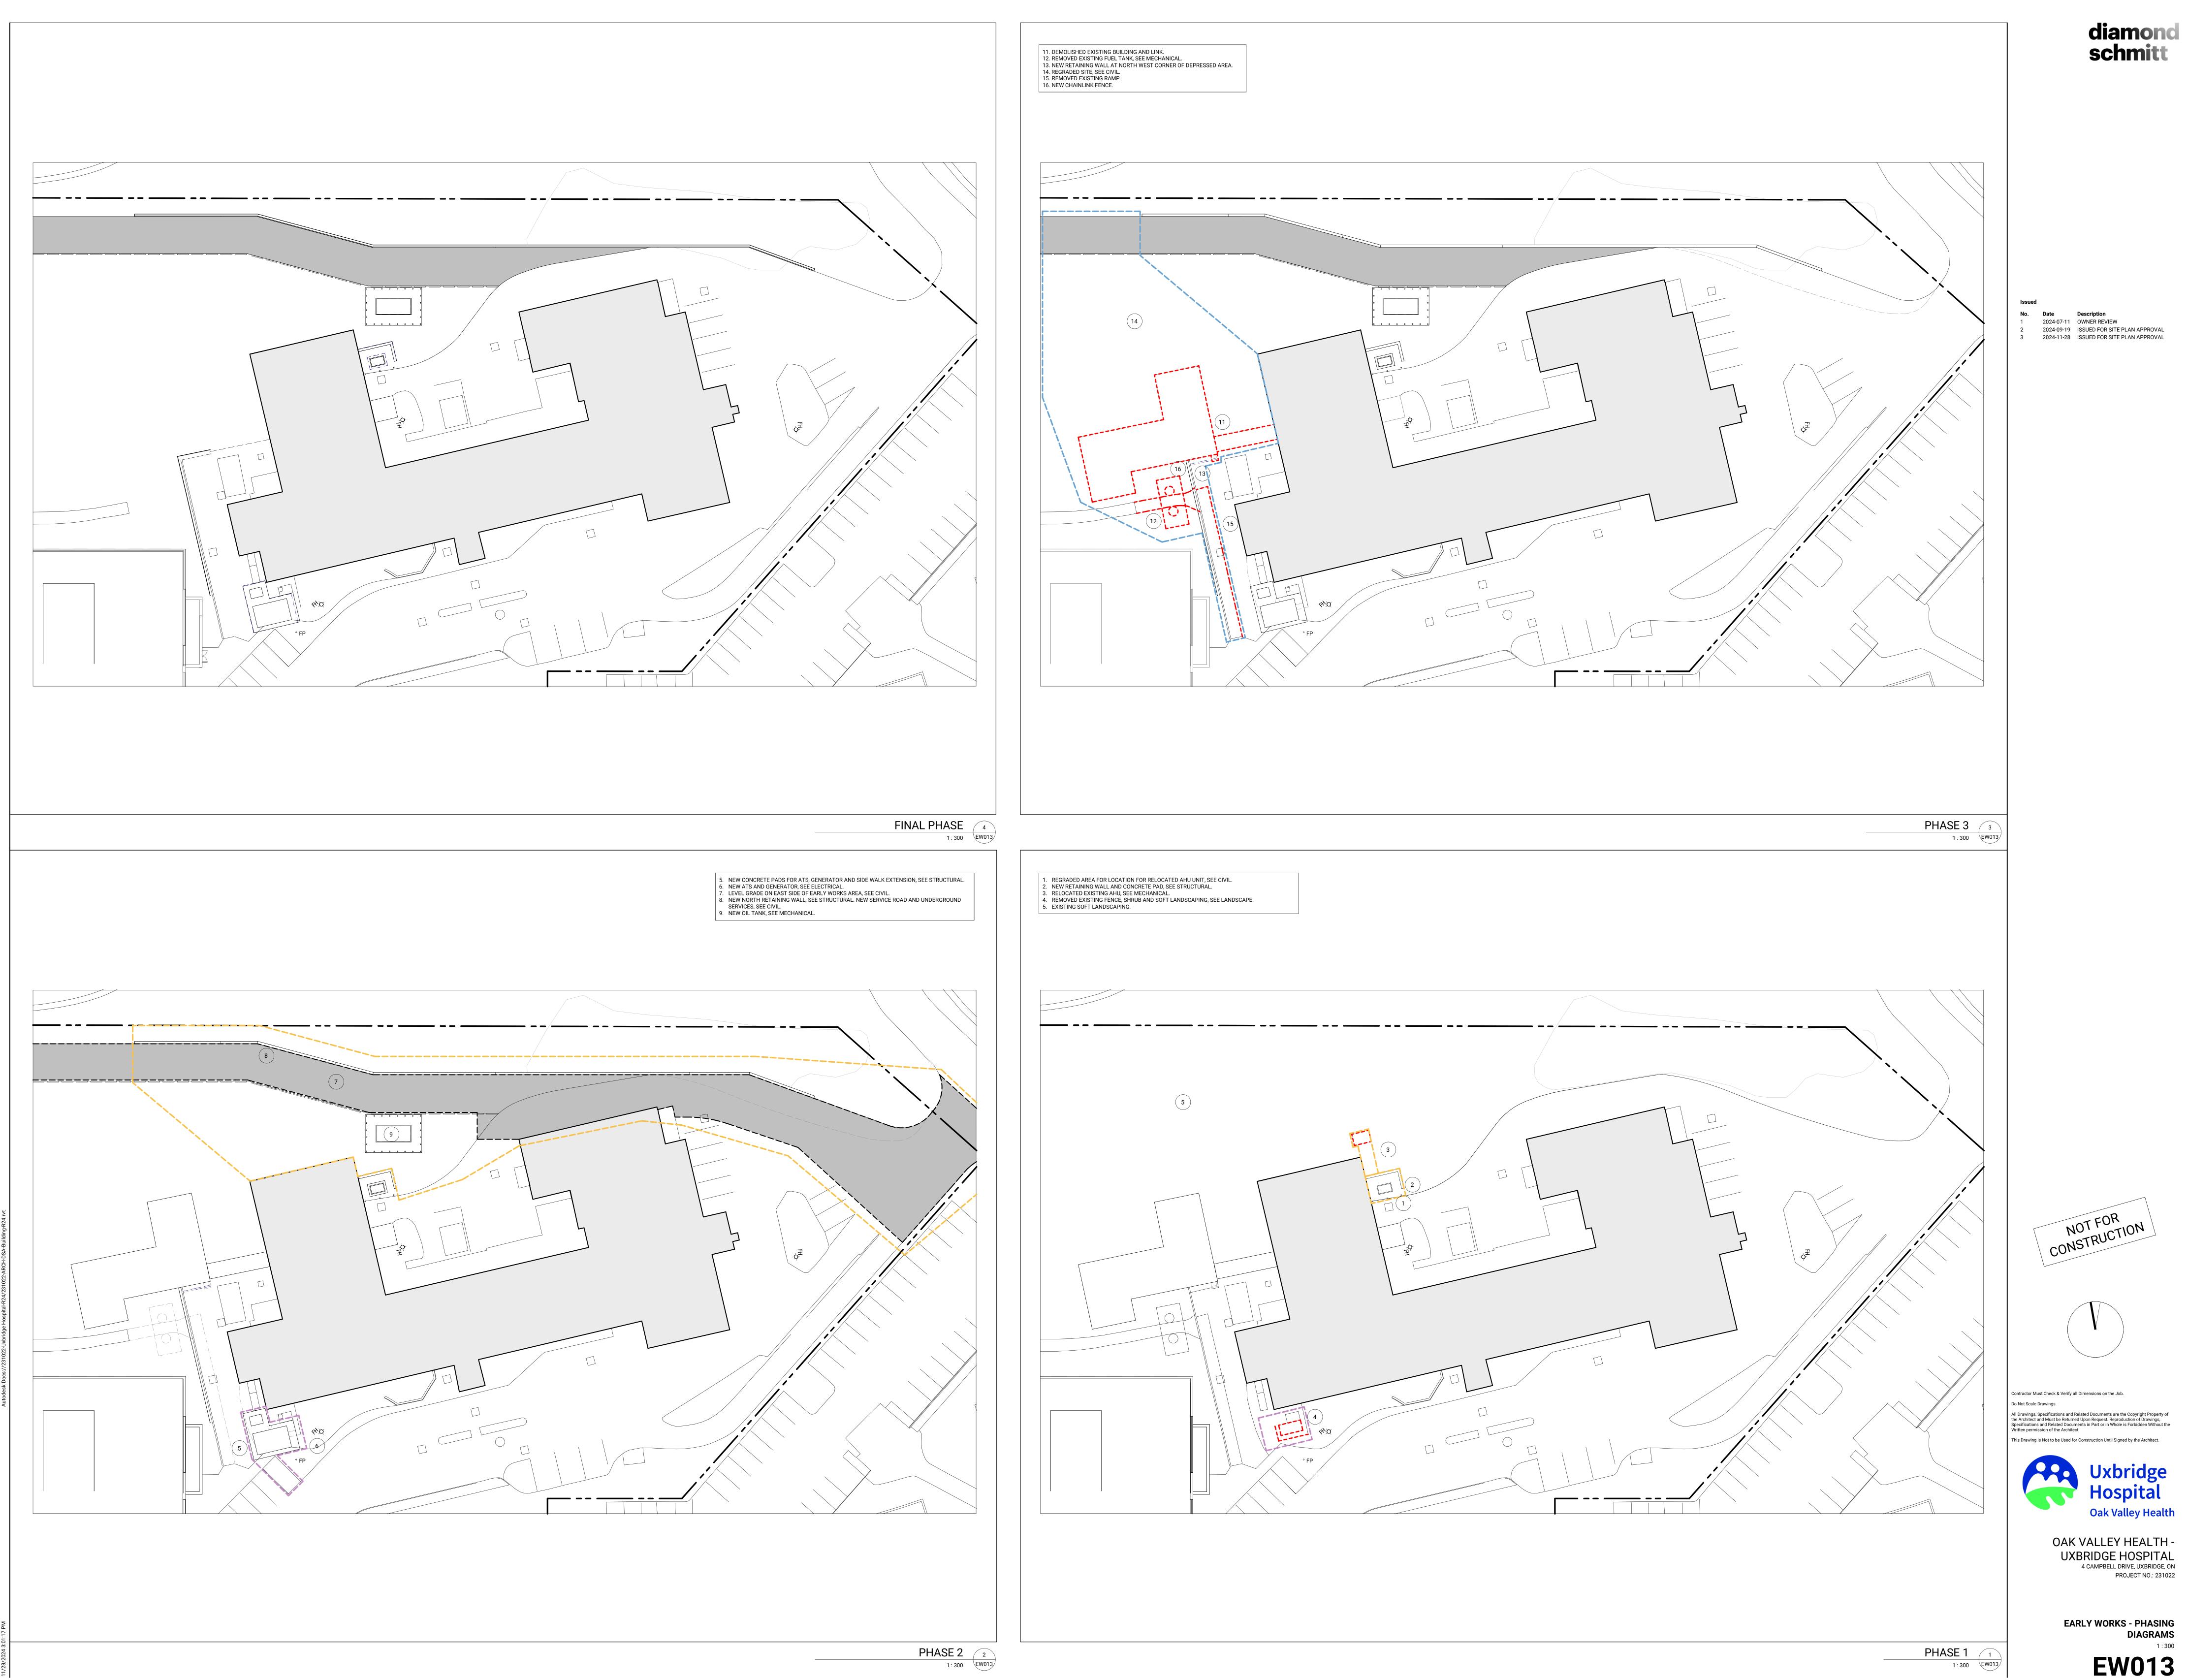

### ARCHITECTURAL DRAWINGS

EW002 SITE SURVEY EW010 EARLY WORKS - CONTEXT PLAN EW011A EARLY WORKS - DEMOLITION SITE PLAN EW011B EARLY WORKS - DEMOLITION ENLARGED SITE PLAN EW012A EW012B EARLY WORKS - SITE PLAN EARLY WORKS - ENLARGED SITE PLAN EW013 EARLY WORKS - PHASING DIAGRAMS EW015 EARLY WORKS - EXISTING HOSPITAL

EARLY WORKS - DEMOLITION SITE PLAN 1 : 500

EW011A

SITE PHOTO 11 - EXISTING HOSPITAL. SLOPE TO BE REGRADED NORTH OF THE ASPHALT FOR NEW LOCATIONS OF EXISTING HVAC UNIT

SITE PHOTO 7- EXISTING 1-STOREY ADDITION TO BE DEMOLISHED

ENLARGED DEMOLITION SITE PLAN 1:200 EW011B ENLARGED SITE PLAN 1:200

EW011B

SITE NOTES

 CONCRETE RETAINING WALL, SEE STRUCTURAL.
CONCRETE RETAINING WALL WITH BOLLARDS, SEE STRUCTURAL.

ACCESS ROAD, SEE CIVIL.
PRECAST BARRIER CURBS, SEE LANDSCAPE.
ROUGH GRADED ARE FOR FUTURE LOADING PADDOCK, SEE