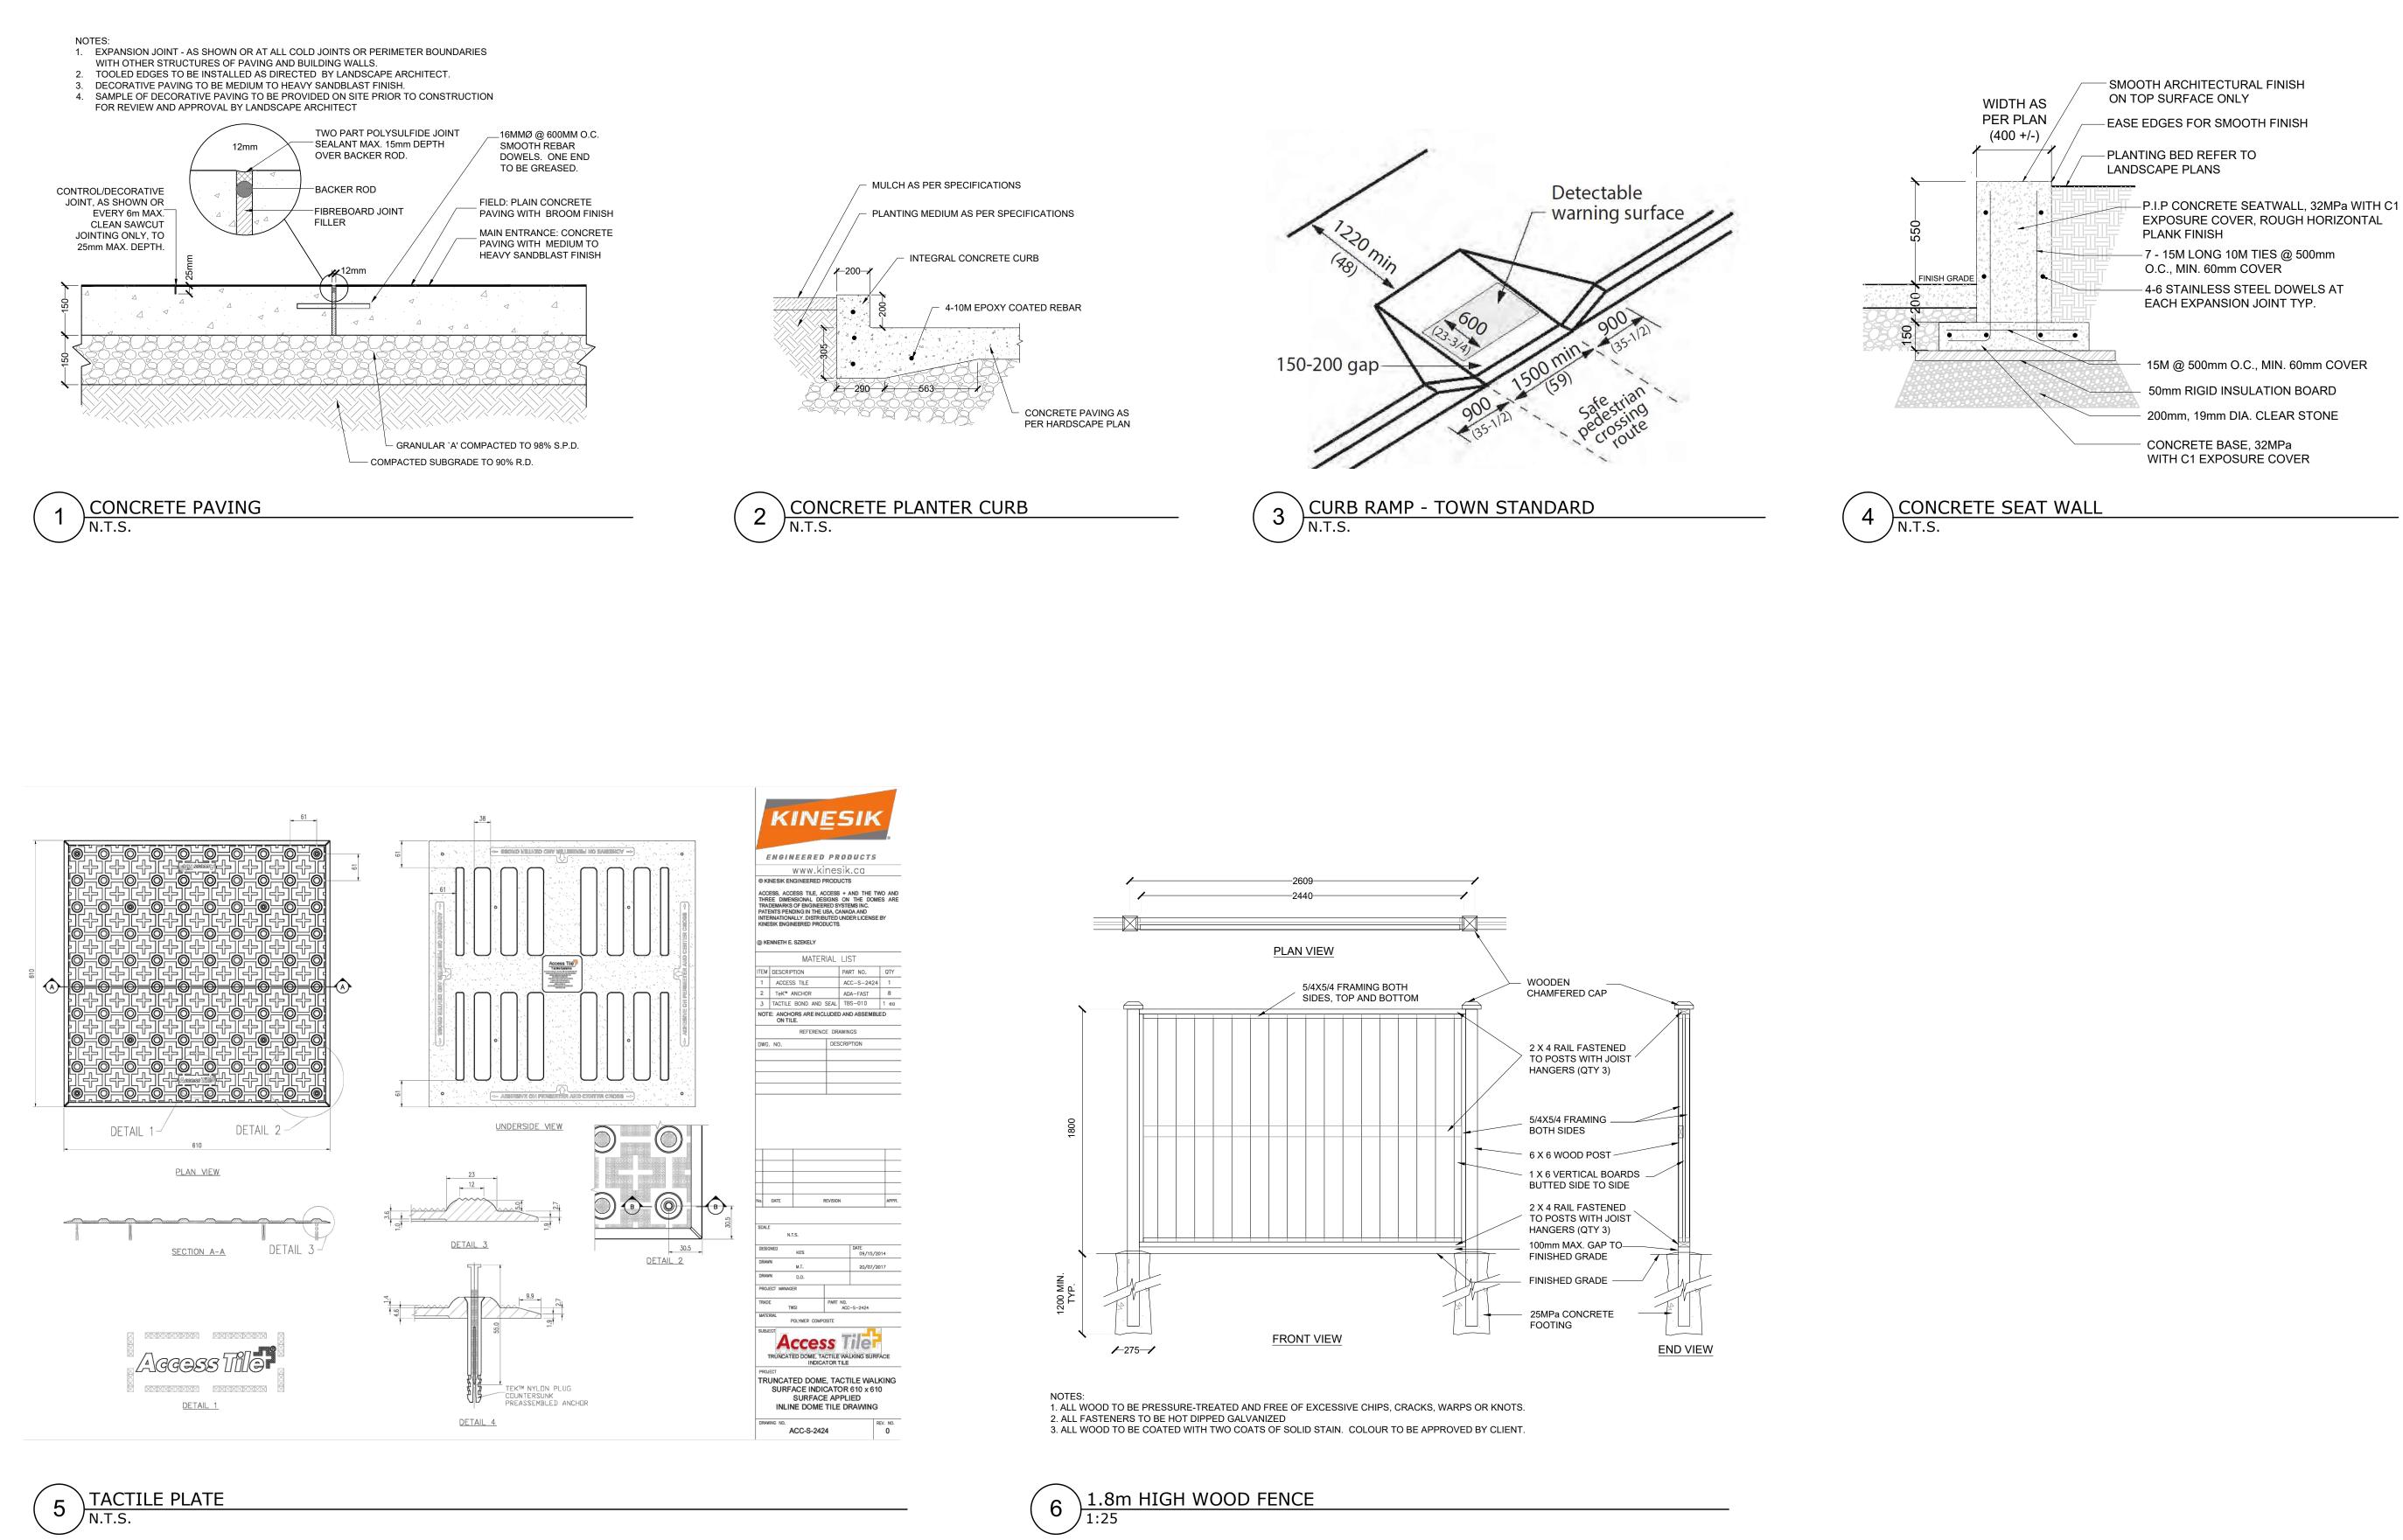

### Landscape Details

ALL DIMENSIONS ARE IN MILLIMETERS UNLESS

- ALL FURNITURE LOCATIONS TO BE STAKED OUT AND/OR APPROVED BY THE LANDSCAPE ARCHITECT
- PRIOR TO INSTALLATION. BIKE RACK TO BE BLACK POWDER COATED FINISH,
- SURFACE MOUNTED AS PER MANUFACTURER'S