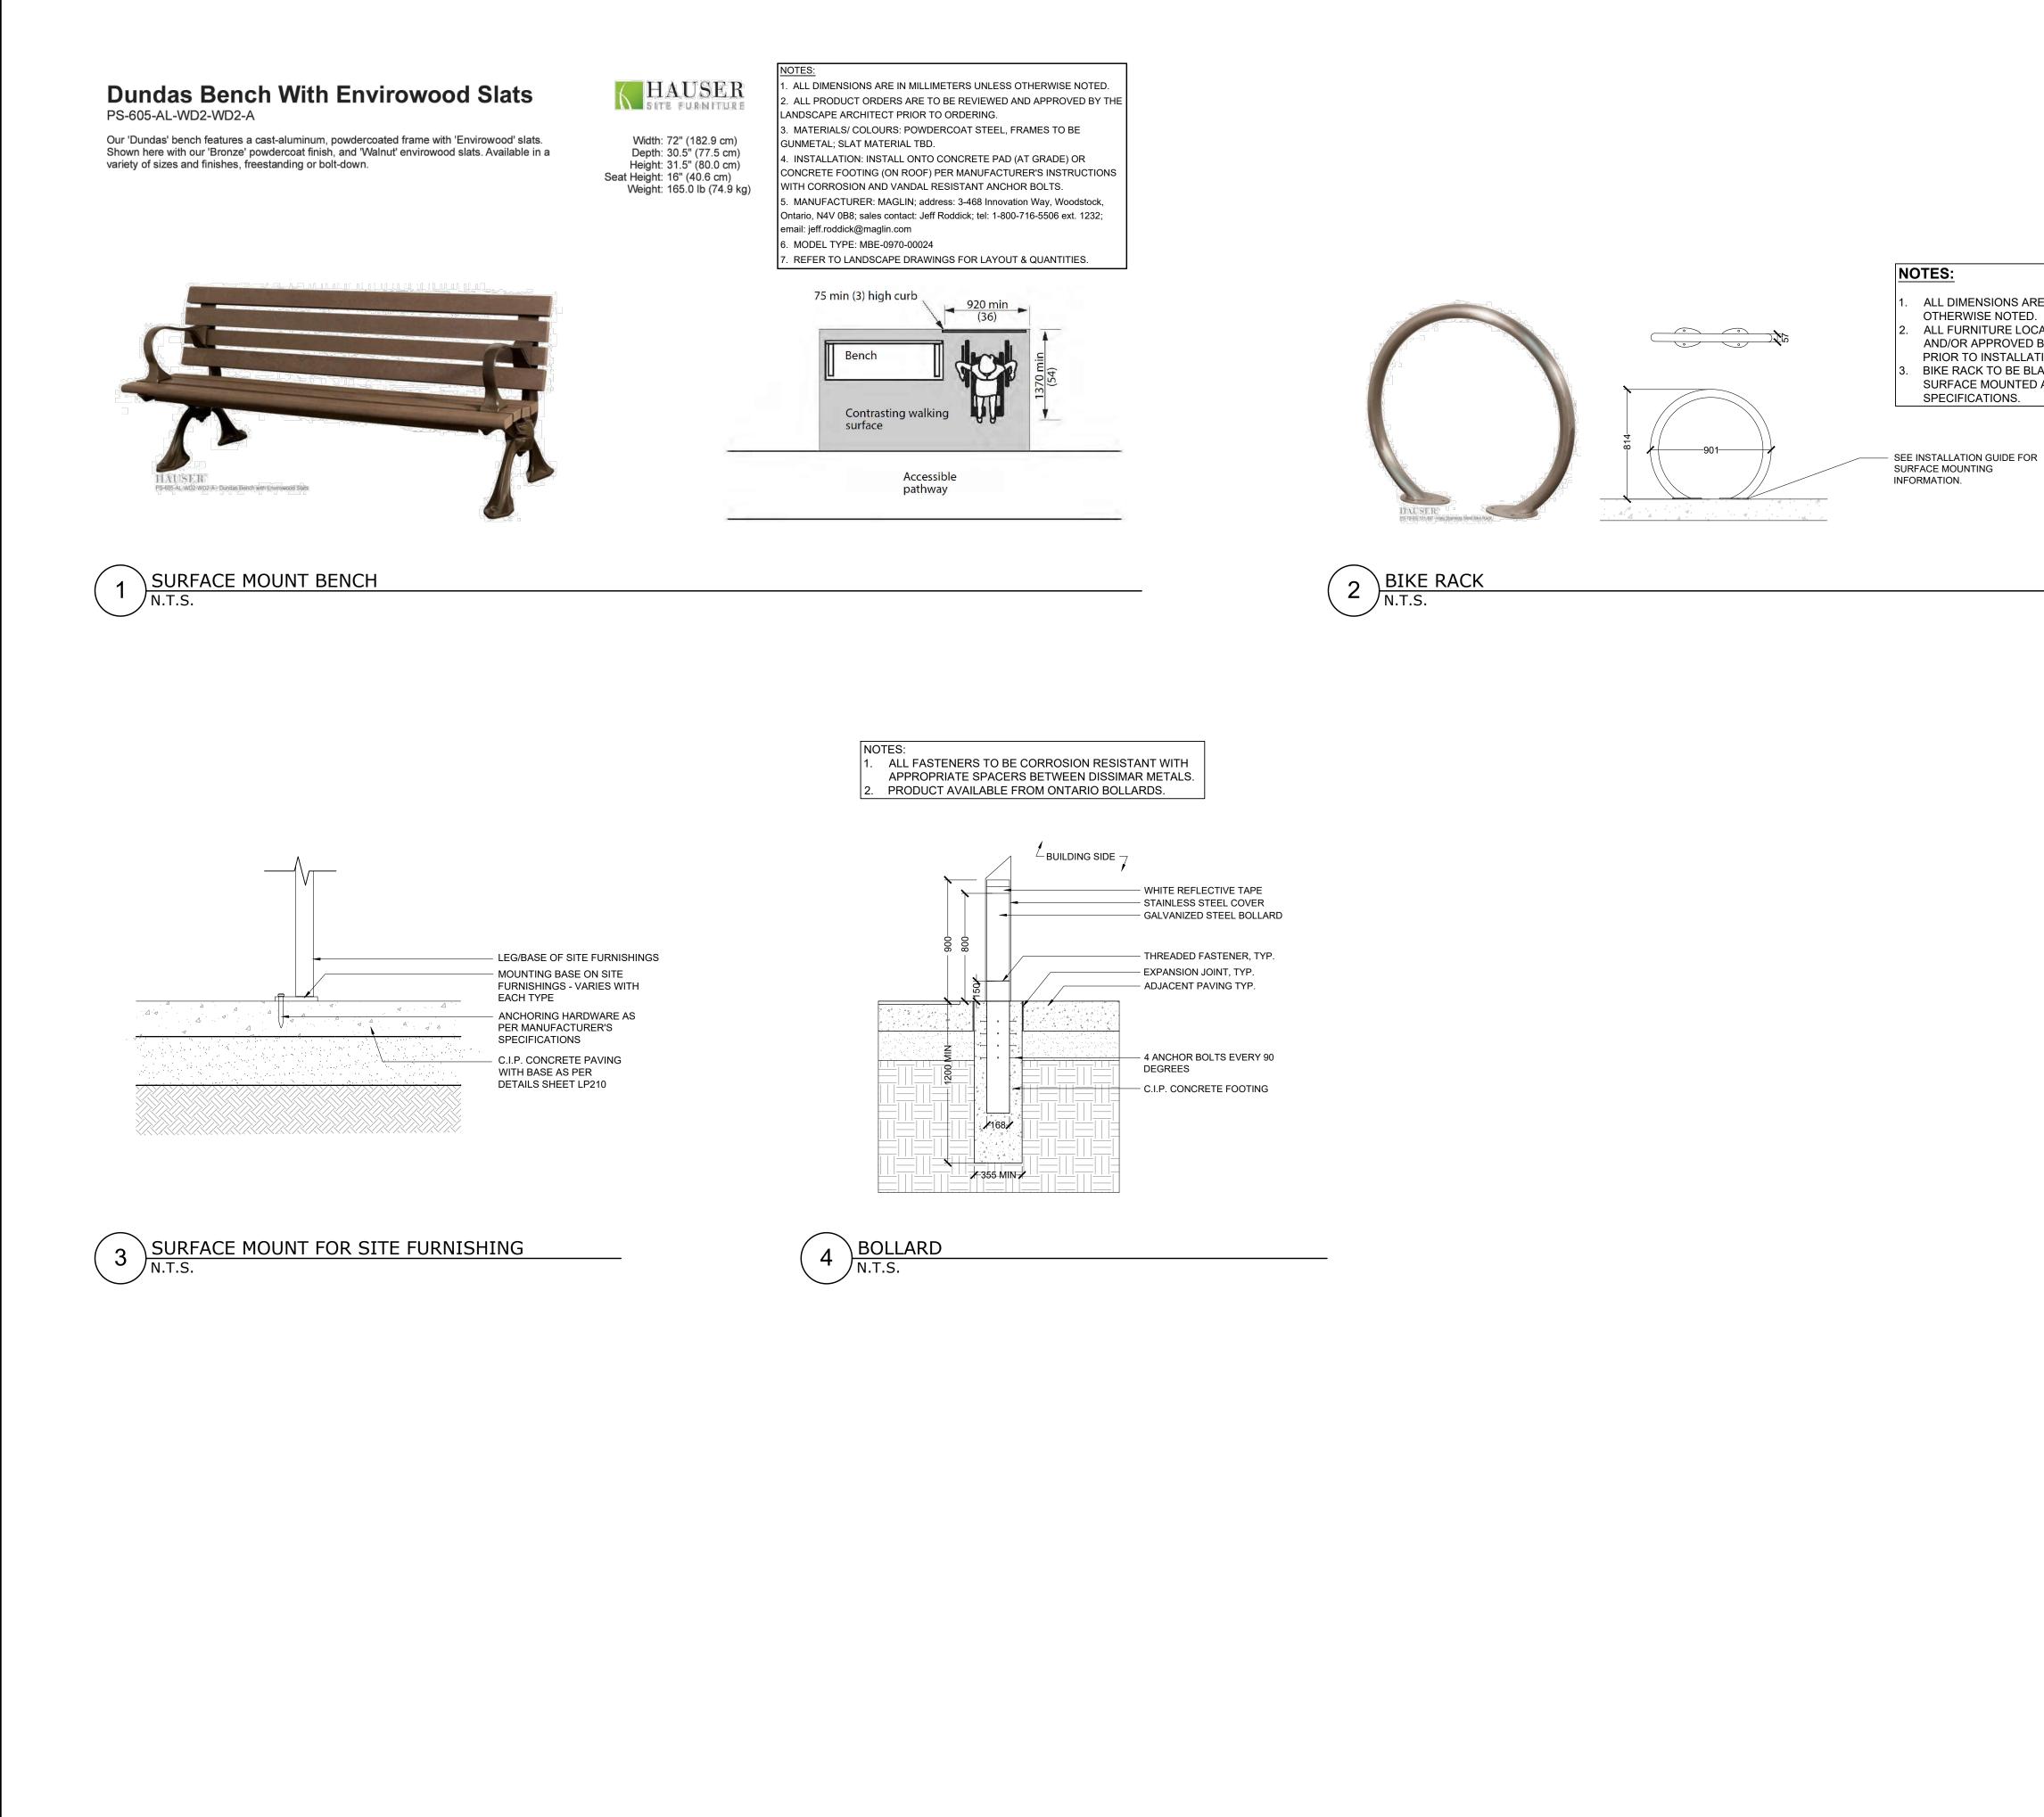

### Landscape Details

ALL DIMENSIONS ARE IN MILLIMETERS UNLESS

- ALL FURNITURE LOCATIONS TO BE STAKED OUT AND/OR APPROVED BY THE LANDSCAPE ARCHITECT
- PRIOR TO INSTALLATION. BIKE RACK TO BE BLACK POWDER COATED FINISH,
- SURFACE MOUNTED AS PER MANUFACTURER'S