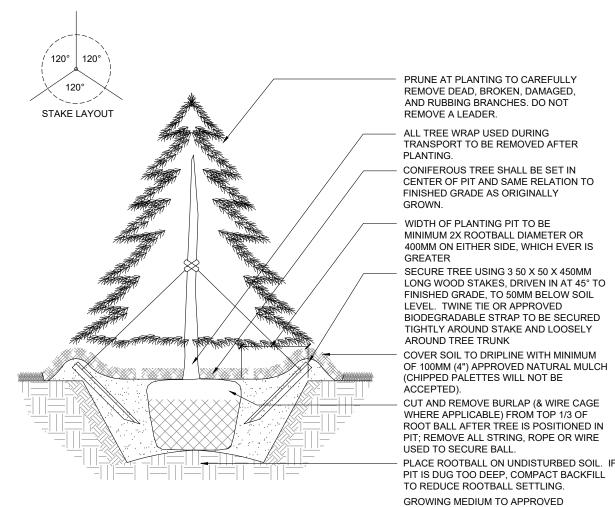

5 MEADOW SEED MIXES

ALL TREE WRAP USED DURING TRANSPORT TO BE REMOVED AFTER CONIFEROUS TREE SHALL BE SET IN CENTER OF PIT AND SAME RELATION TO FINISHED GRADE AS ORIGINALLY WIDTH OF PLANTING PIT TO BE MINIMUM 2X ROOTBALL DIAMETER OR 400MM ON EITHER SIDE, WHICH EVER IS SECURE TREE USING 3 50 X 50 X 450MM LONG WOOD STAKES, DRIVEN IN AT 45° TO FINISHED GRADE, TO 50MM BELOW SOIL LEVEL. TWINE TIE OR APPROVED BIODEGRADABLE STRAP TO BE SECURED TIGHTLY AROUND STAKE AND LOOSELY AROUND TREE TRUNK

(CHIPPED PALETTES WILL NOT BE CUT AND REMOVE BURLAP (& WIRE CAGE WHERE APPLICABLE) FROM TOP 1/3 OF ROOT BALL AFTER TREE IS POSITIONED IN PIT; REMOVE ALL STRING, ROPE OR WIRE USED TO SECURE BALL. PLACE ROOTBALL ON UNDISTURBED SOIL. IF
PIT IS DUG TOO DEEP, COMPACT BACKFILL TO REDUCE ROOTBALL SETTLING.

SPECIFICATIONS.