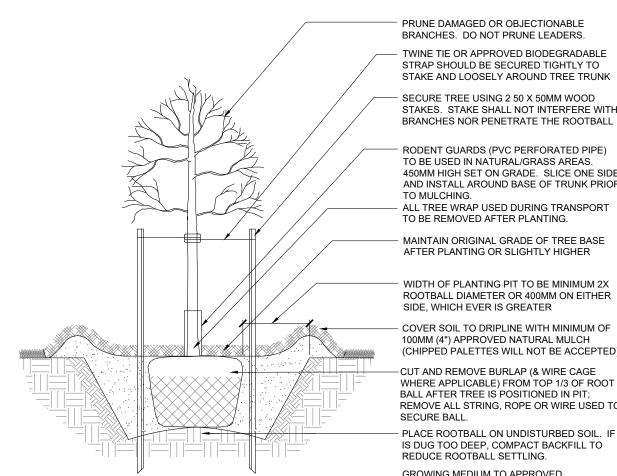

### Oak Valley Long Term Care

4 Campbell Drive, Uxbridge, ON File No.:

PRUNE DAMAGED OR OBJECTIONABLE BRANCHES. DO NOT PRUNE LEADERS. TWINE TIE OR APPROVED BIODEGRADABLE STRAP SHOULD BE SECURED TIGHTLY TO

SECURE TREE USING 2 50 X 50MM WOOD STAKES. STAKE SHALL NOT INTERFERE WITH BRANCHES NOR PENETRATE THE ROOTBALL

- RODENT GUARDS (PVC PERFORATED PIPE) TO BE USED IN NATURAL/GRASS AREAS. 450MM HIGH SET ON GRADE. SLICE ONE SIDE AND INSTALL AROUND BASE OF TRUNK PRIOR TO MULCHING. ALL TREE WRAP USED DURING TRANSPORT TO BE REMOVED AFTER PLANTING.

- MAINTAIN ORIGINAL GRADE OF TREE BASE AFTER PLANTING OR SLIGHTLY HIGHER

#### WIDTH OF PLANTING PIT TO BE MINIMUM 2X ROOTBALL DIAMETER OR 400MM ON EITHER SIDE, WHICH EVER IS GREATER

100MM (4") APPROVED NATURAL MULCH (CHIPPED PALETTES WILL NOT BE ACCEPTED). - CUT AND REMOVE BURLAP (& WIRE CAGE WHERE APPLICABLE) FROM TOP 1/3 OF ROOT BALL AFTER TREE IS POSITIONED IN PIT; REMOVE ALL STRING, ROPE OR WIRE USED TO

- PLACE ROOTBALL ON UNDISTURBED SOIL. IF PIT IS DUG TOO DEEP, COMPACT BACKFILL TO REDUCE ROOTBALL SETTLING. GROWING MEDIUM TO APPROVED SPECIFICATIONS.