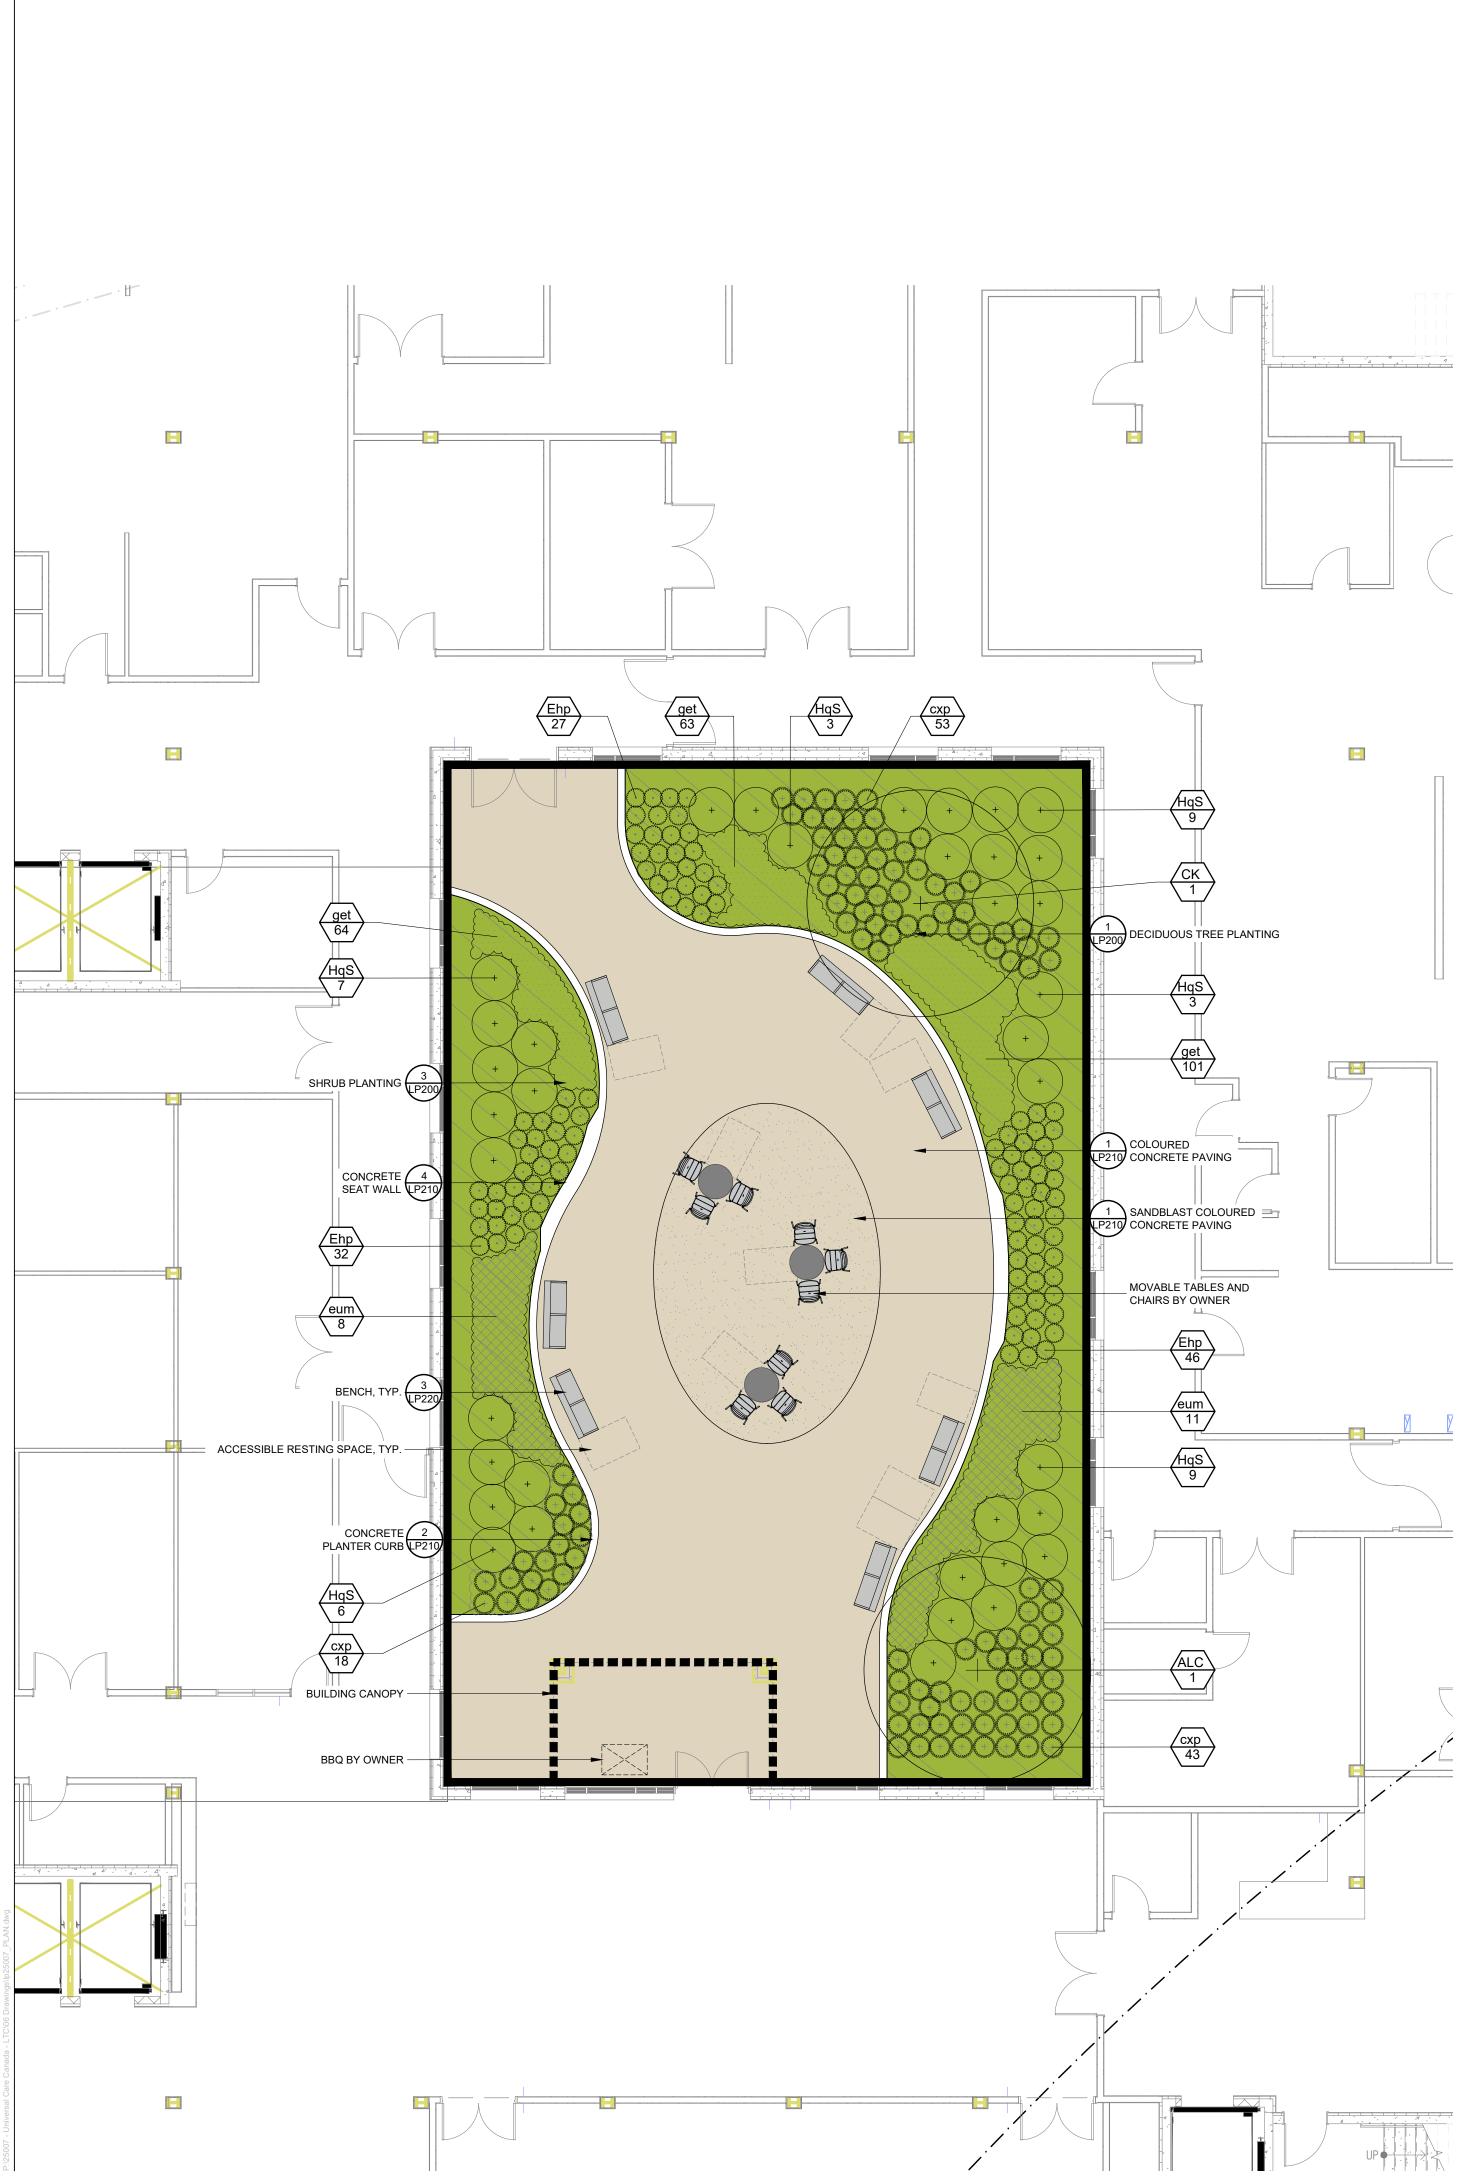

### Landscape Plan

| PLA    | NT S    | SCHEDULE WEST CO                     | OURTYARD                       |           |           |         |         |
|--------|---------|--------------------------------------|--------------------------------|-----------|-----------|---------|---------|
| CODE   | QTY     | BOTANICAL NAME                       | COMMON NAME                    | SIZE      | CONTAINER |         | REMARKS |
| DECIDU | JOUS TI | REES                                 |                                |           |           |         |         |
| CK     | 1       | Cladrastis kentukea                  | American Yellowwood            | 60mm Cal. | W.B.      |         |         |
| CODE   | QTY     | BOTANICAL NAME                       | COMMON NAME                    | SIZE      | CONTAINER | SPACING | REMARKS |
| DECIDU | JOUS SI | HRUBS                                |                                |           |           |         |         |
| HqS    | 30      | Hydrangea quercifolia 'Sike's Dwarf' | Sike's Dwarf Oakleaf Hydrangea | 60cm      | 3 gal.    | 1.2 m   |         |
| ORNAM  |         | GRASSES                              |                                |           |           |         |         |
| cxp    | 60      | Carex pensylvanica                   | Pennsylvania Sedge             |           | 1 gal.    | 0.6 m   |         |
| Ehp    | 115     | Hystrix patula                       | Bottlebrush Grass              | 60cm      |           | 0.5 m   |         |
| PEREN  | NIALS   |                                      |                                |           |           |         |         |
| gem    | 53      | Geranium maculatum                   | Wild Geranium                  |           | 1 gal.    | 600 mm  |         |
| get    | 184     | Geum triflorum                       | Prairie Smoke                  |           | 1 gal.    | 300 mm  |         |

#### Oak Valley Long Term Care 4 Campbell Drive, Uxbridge, ON

File No.:

West Courtyard

| CODE                                | QTY     | BOTANICAL NAME                       | COMMON NAME                    | SIZE      | CONTAINER |          | REMARKS   |
|-------------------------------------|---------|--------------------------------------|--------------------------------|-----------|-----------|----------|-----------|
| DECIDI                              | JOUS TI | REES                                 |                                |           |           |          |           |
| ALC                                 | 1       | Amelanchier laevis 'Cumulus'         | Cumulus Allegheny Serviceberry | 50mm Cal. | W.B.      |          | Tree Form |
| СК                                  | 1       | Cladrastis kentukea                  | American Yellowwood            | 60mm Cal. | W.B.      |          |           |
| CODE                                | QTY     | BOTANICAL NAME                       | COMMON NAME                    | SIZE      | CONTAINER | SPACING  | REMARKS   |
| DECIDI                              | JOUS SI | HRUBS                                |                                |           |           |          |           |
| HqS                                 | 37      | Hydrangea quercifolia 'Sike's Dwarf' | Sike's Dwarf Oakleaf Hydrangea | 60cm      | 3 gal.    | 1.2 m    |           |
|                                     |         | CRASSES                              |                                |           |           |          |           |
|                                     |         | Carex pensylvanica                   | Pennsylvania Sedge             |           | 1 gal.    | 0.6 m    |           |
|                                     | 114     |                                      | , ,                            | 60cm      |           | 0.5 m    |           |
| схр                                 | 105     | Hystrix patula                       | Bottlebrush Grass              | 000111    |           |          |           |
| cxp<br>Ehp                          | 105     | Hystrix patula                       | Bottlebrush Grass              |           |           |          |           |
| ORNAM<br>cxp<br>Ehp<br>PEREN<br>eum | 105     | Hystrix patula                       | Joe Pye Weed                   |           | 1 gal.    | 1,000 mm |           |