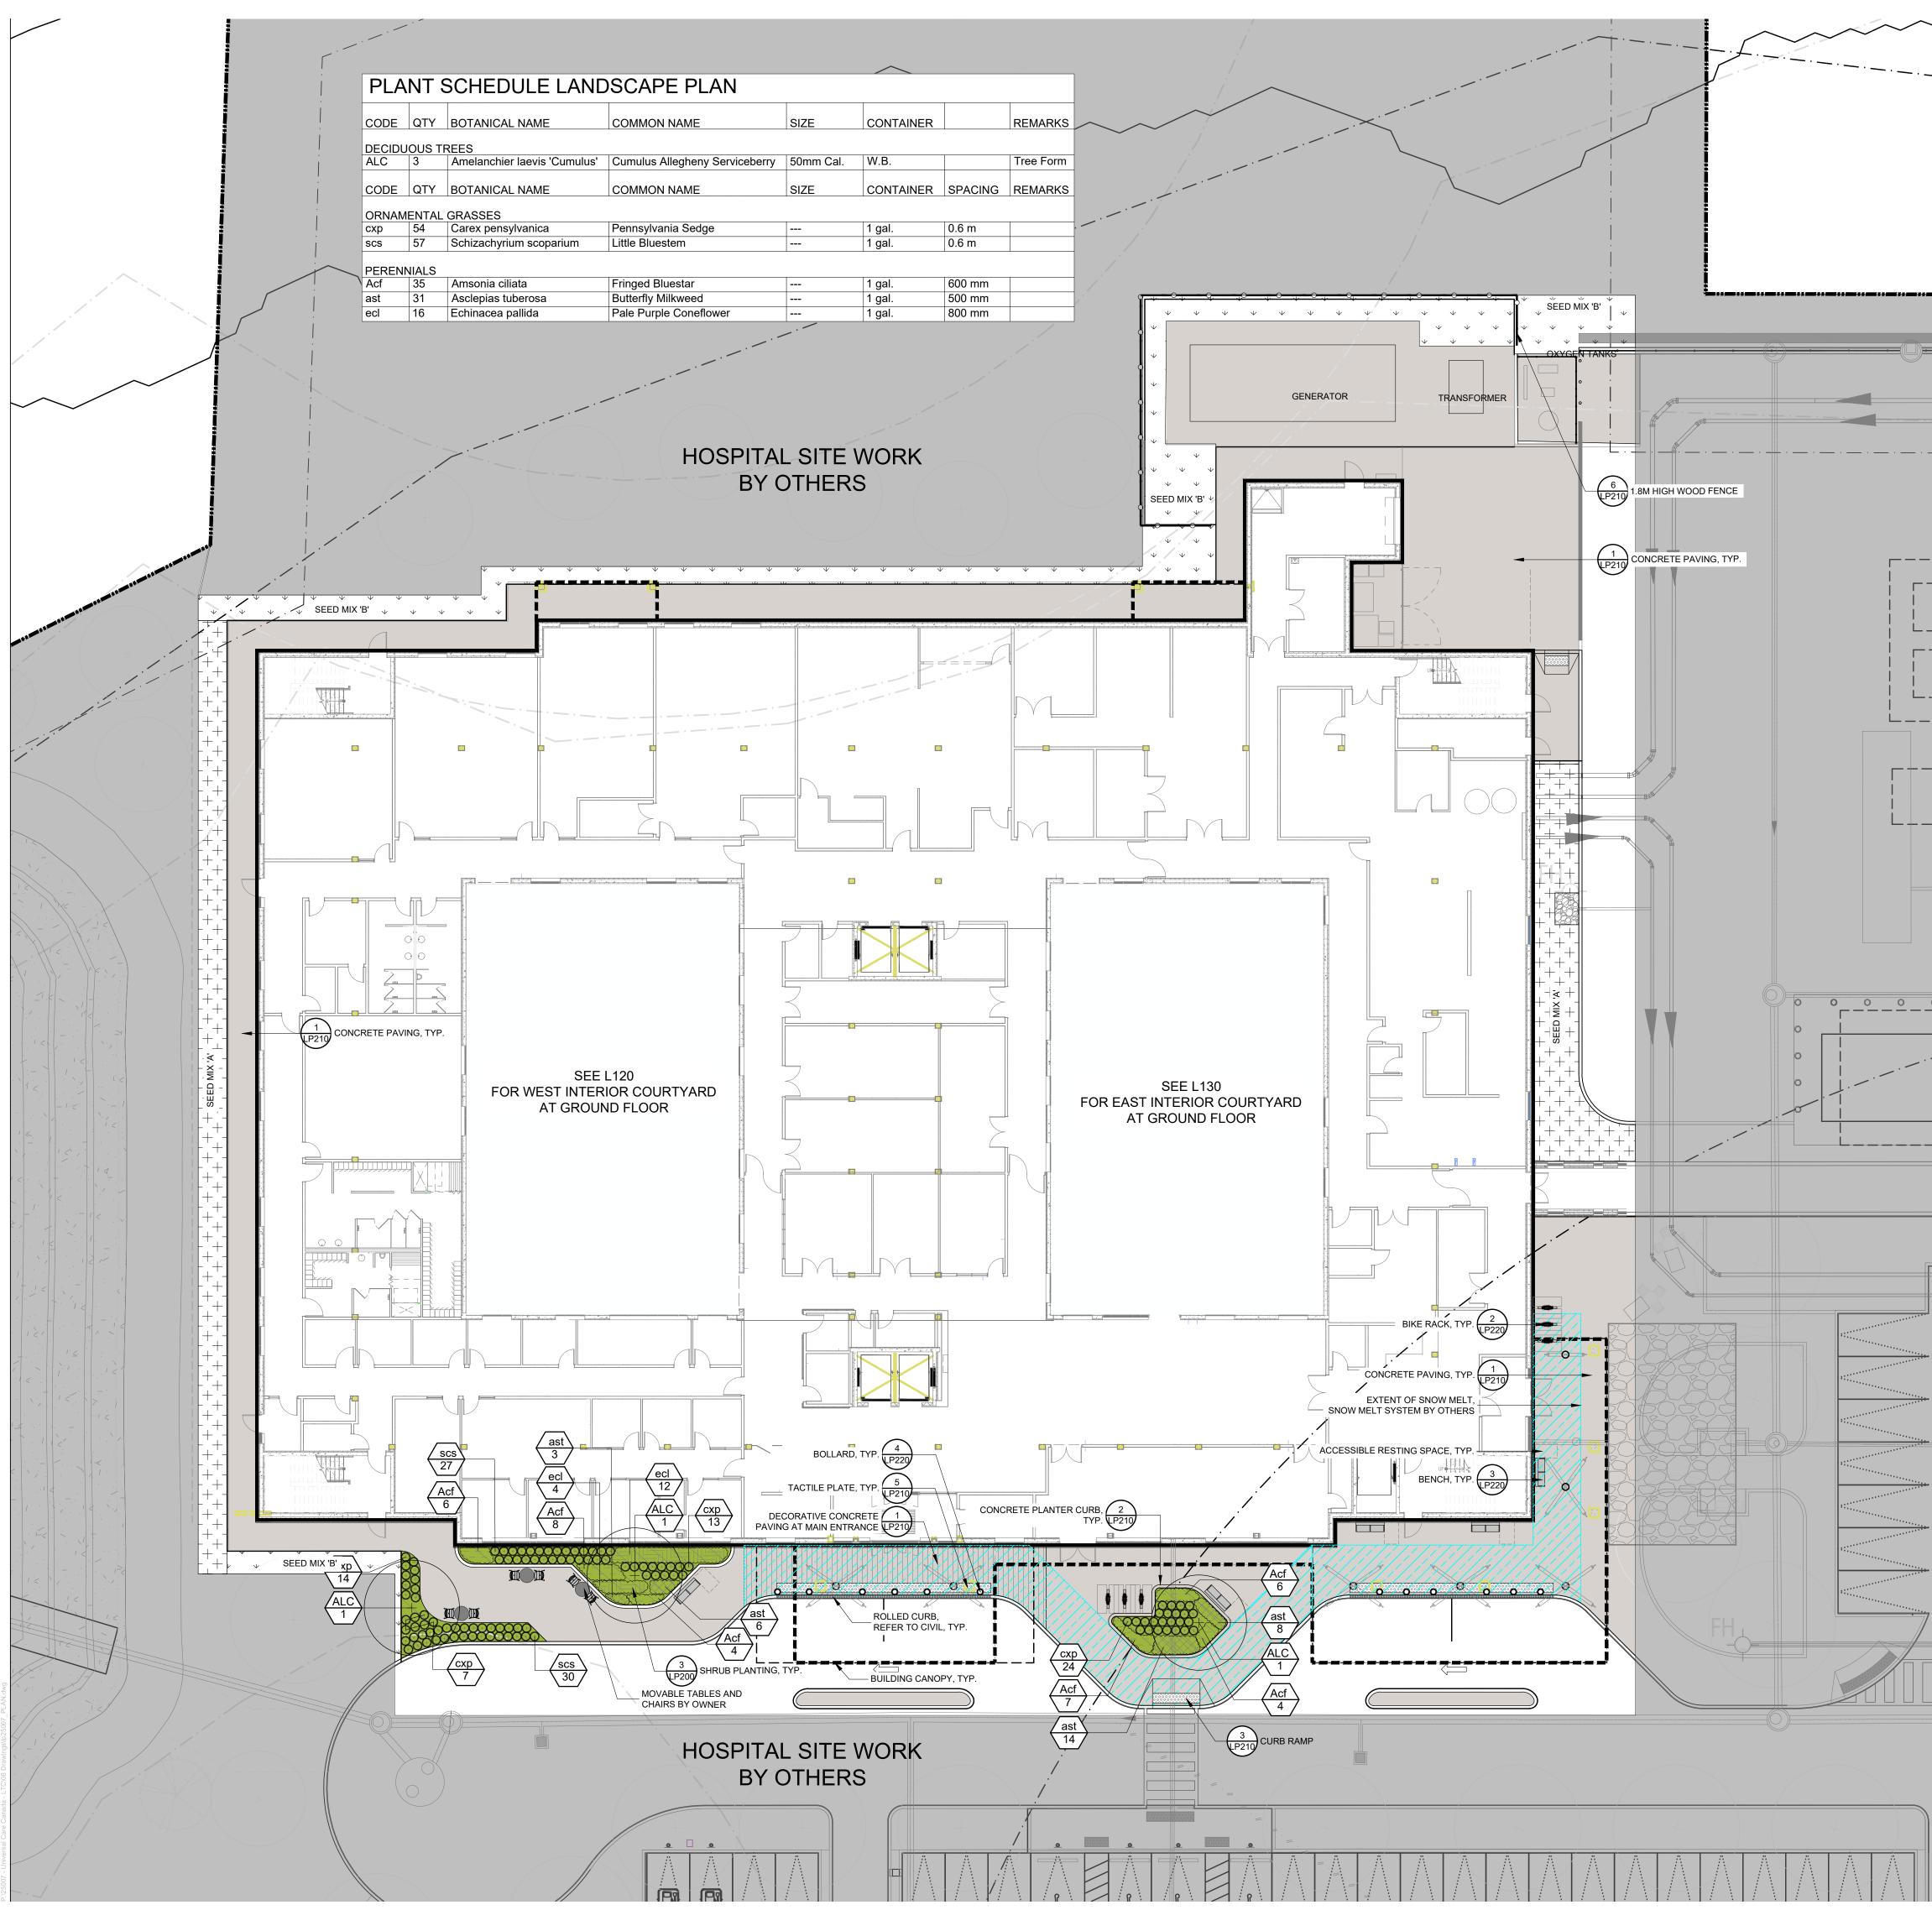

### Landscape Plan

| PLA    | NT S    | SCHEDULE WEST CO                     | OURTYARD                       |           |           |         |         |
|--------|---------|--------------------------------------|--------------------------------|-----------|-----------|---------|---------|
| CODE   | QTY     | BOTANICAL NAME                       | COMMON NAME                    | SIZE      | CONTAINER |         | REMARKS |
| DECIDU | JOUS TI | REES                                 |                                |           |           |         |         |
| CK     | 1       | Cladrastis kentukea                  | American Yellowwood            | 60mm Cal. | W.B.      |         |         |
| CODE   | QTY     | BOTANICAL NAME                       | COMMON NAME                    | SIZE      | CONTAINER | SPACING | REMARKS |
| DECIDU | JOUS SI | HRUBS                                |                                |           |           |         |         |
| HqS    | 30      | Hydrangea quercifolia 'Sike's Dwarf' | Sike's Dwarf Oakleaf Hydrangea | 60cm      | 3 gal.    | 1.2 m   |         |
| ORNAM  |         | GRASSES                              |                                |           |           |         |         |
| cxp    | 60      | Carex pensylvanica                   | Pennsylvania Sedge             |           | 1 gal.    | 0.6 m   |         |
| Ehp    | 115     | Hystrix patula                       | Bottlebrush Grass              | 60cm      |           | 0.5 m   |         |
| PEREN  | NIALS   |                                      |                                |           |           |         |         |
| gem    | 53      | Geranium maculatum                   | Wild Geranium                  |           | 1 gal.    | 600 mm  |         |
| get    | 184     | Geum triflorum                       | Prairie Smoke                  |           | 1 gal.    | 300 mm  |         |