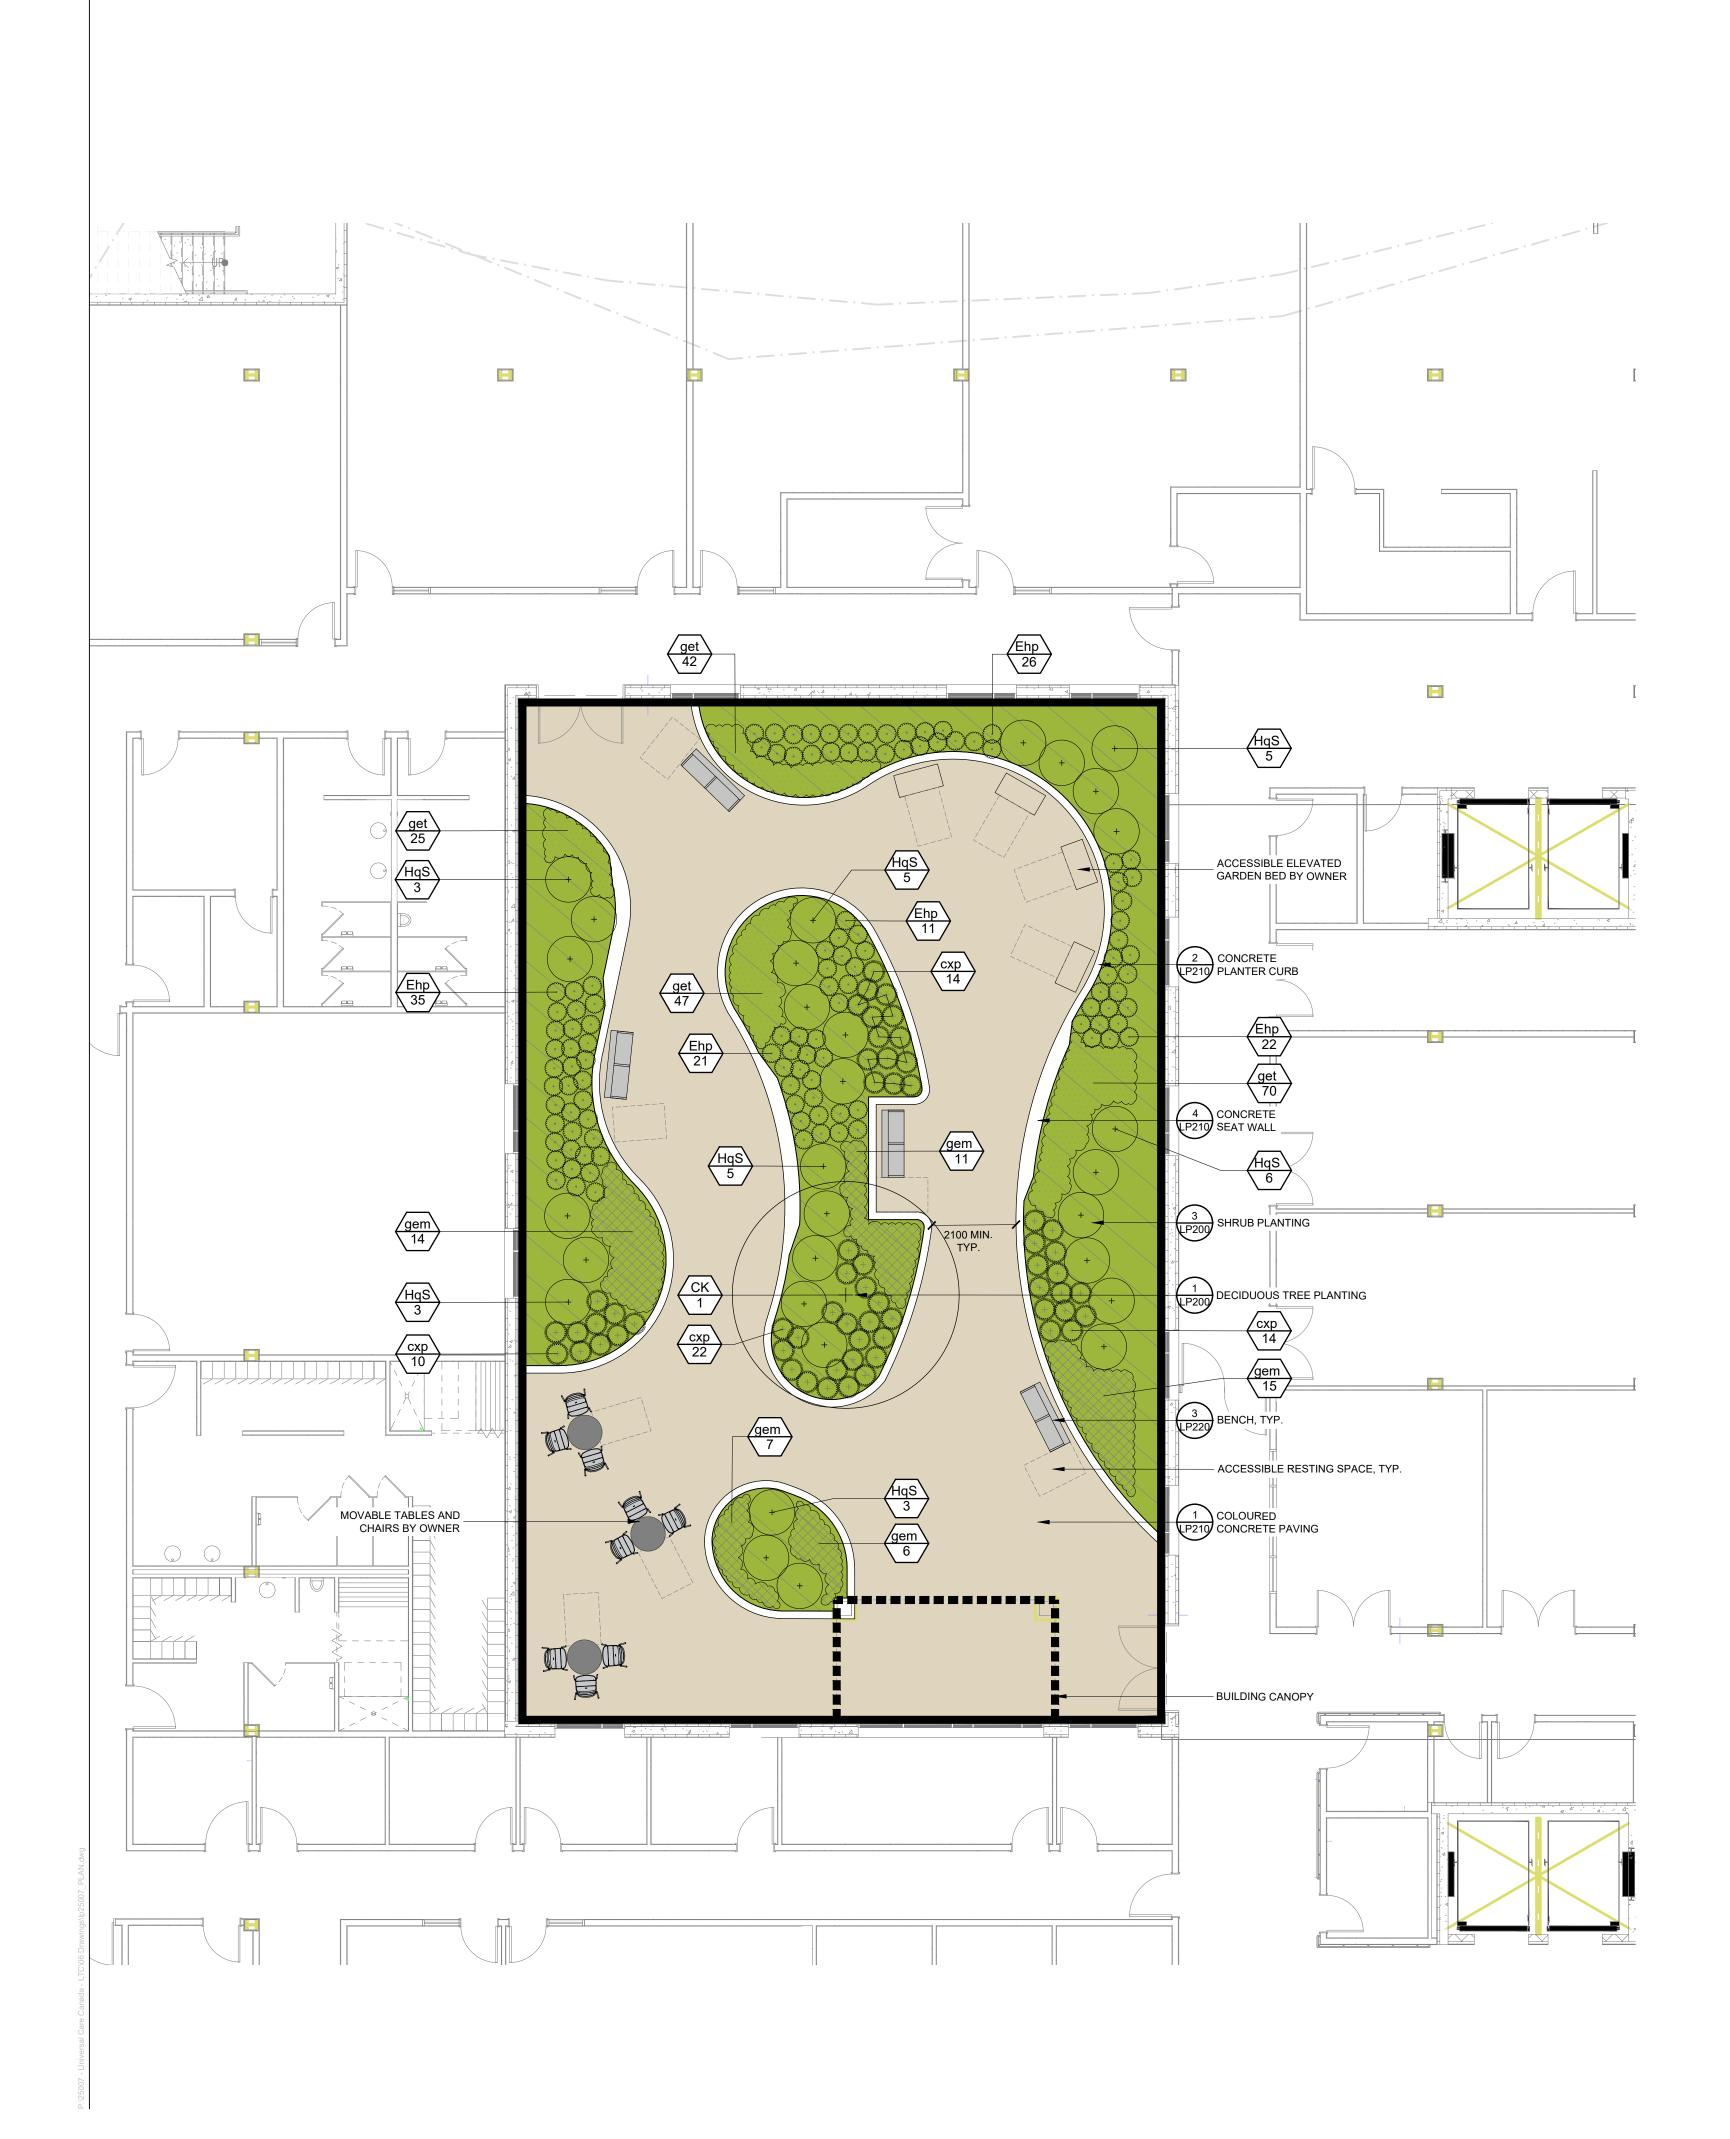

### Landscape Plan

| PLA    | NT S    | SCHEDULE WEST CO                     | OURTYARD                       |           |           |         |         |
|--------|---------|--------------------------------------|--------------------------------|-----------|-----------|---------|---------|
| CODE   | QTY     | BOTANICAL NAME                       | COMMON NAME                    | SIZE      | CONTAINER |         | REMARKS |
| DECIDU | JOUS TI | REES                                 |                                |           |           |         |         |
| CK     | 1       | Cladrastis kentukea                  | American Yellowwood            | 60mm Cal. | W.B.      |         |         |
| CODE   | QTY     | BOTANICAL NAME                       | COMMON NAME                    | SIZE      | CONTAINER | SPACING | REMARKS |
| DECIDU | JOUS SI | HRUBS                                |                                |           |           |         |         |
| HqS    | 30      | Hydrangea quercifolia 'Sike's Dwarf' | Sike's Dwarf Oakleaf Hydrangea | 60cm      | 3 gal.    | 1.2 m   |         |
| ORNAM  |         | GRASSES                              |                                |           |           |         |         |
| cxp    | 60      | Carex pensylvanica                   | Pennsylvania Sedge             |           | 1 gal.    | 0.6 m   |         |
| Ehp    | 115     | Hystrix patula                       | Bottlebrush Grass              | 60cm      |           | 0.5 m   |         |
| PEREN  | NIALS   |                                      |                                |           |           |         |         |
| gem    | 53      | Geranium maculatum                   | Wild Geranium                  |           | 1 gal.    | 600 mm  |         |
| get    | 184     | Geum triflorum                       | Prairie Smoke                  |           | 1 gal.    | 300 mm  |         |

#### Oak Valley Long Term Care 4 Campbell Drive, Uxbridge, ON

File No.:

West Courtyard

| CODE                                | QTY     | BOTANICAL NAME                       | COMMON NAME                    | SIZE      | CONTAINER |          | REMARKS   |
|-------------------------------------|---------|--------------------------------------|--------------------------------|-----------|-----------|----------|-----------|
| DECIDI                              | JOUS TI | REES                                 |                                |           |           |          |           |
| ALC                                 | 1       | Amelanchier laevis 'Cumulus'         | Cumulus Allegheny Serviceberry | 50mm Cal. | W.B.      |          | Tree Form |
| СК                                  | 1       | Cladrastis kentukea                  | American Yellowwood            | 60mm Cal. | W.B.      |          |           |
| CODE                                | QTY     | BOTANICAL NAME                       | COMMON NAME                    | SIZE      | CONTAINER | SPACING  | REMARKS   |
| DECIDI                              | JOUS SI | HRUBS                                |                                |           |           |          |           |
| HqS                                 | 37      | Hydrangea quercifolia 'Sike's Dwarf' | Sike's Dwarf Oakleaf Hydrangea | 60cm      | 3 gal.    | 1.2 m    |           |
|                                     |         | CRASSES                              |                                |           |           |          |           |
|                                     |         | Carex pensylvanica                   | Pennsylvania Sedge             |           | 1 gal.    | 0.6 m    |           |
|                                     | 114     |                                      | , ,                            | 60cm      |           | 0.5 m    |           |
| схр                                 | 105     | Hystrix patula                       | Bottlebrush Grass              | 000111    |           |          |           |
| cxp<br>Ehp                          | 105     | Hystrix patula                       | Bottlebrush Grass              |           |           |          |           |
| ORNAM<br>cxp<br>Ehp<br>PEREN<br>eum | 105     | Hystrix patula                       | Joe Pye Weed                   |           | 1 gal.    | 1,000 mm |           |