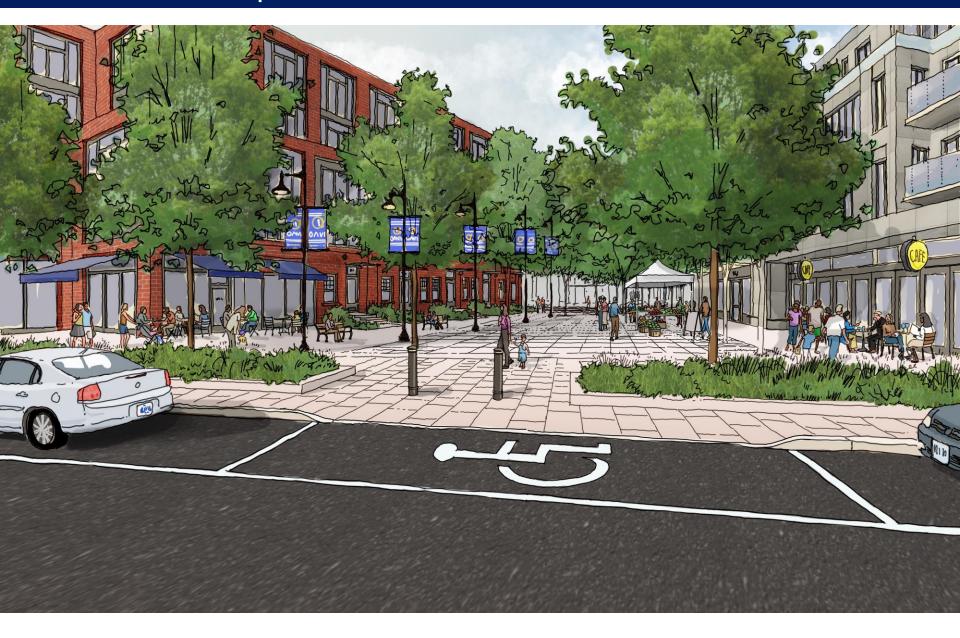

# Create a Town Square

#### Create a Pedestrian Promenade along Railway Street

- Pedestrian Zone
- 2. Traffic Calming
- Pedestrian Crossing