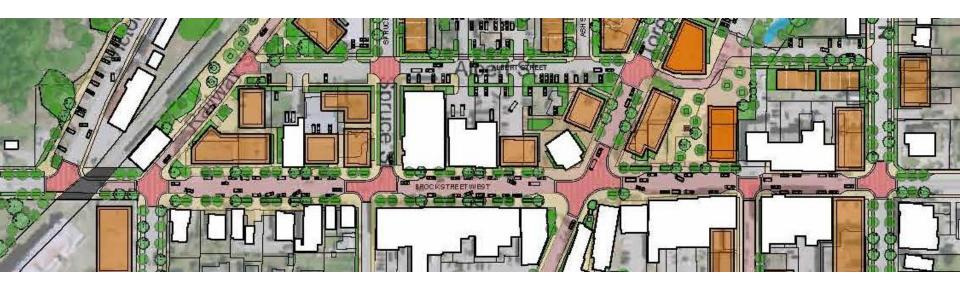

# Pedestrian Network | Trails Potential Trail Connection to Trans Canada Trail Railway Street **Enhanced Sidewalk** Promenade Mid-Block Walkways Park Promenade **Trails**

**Parking Potential Parking** (Metrolinx) Victoria Street **Albert Street Parking Parking On-street Parking** Relocate Parking to Municipal Offices Maintain some Parking **Expand Parking** 

### Replace the Angled Parking on Upper Brock Street

Buildings Height and Massing Mixed of Uses Transition from the centre **Residential Units** above Ground Floor Commerical Gateway Corner Buildings Sympathetic to | Compatible with historic character

# Public Spaces | Focal Points Railway Street Promenade Town Square **C**entennial Park