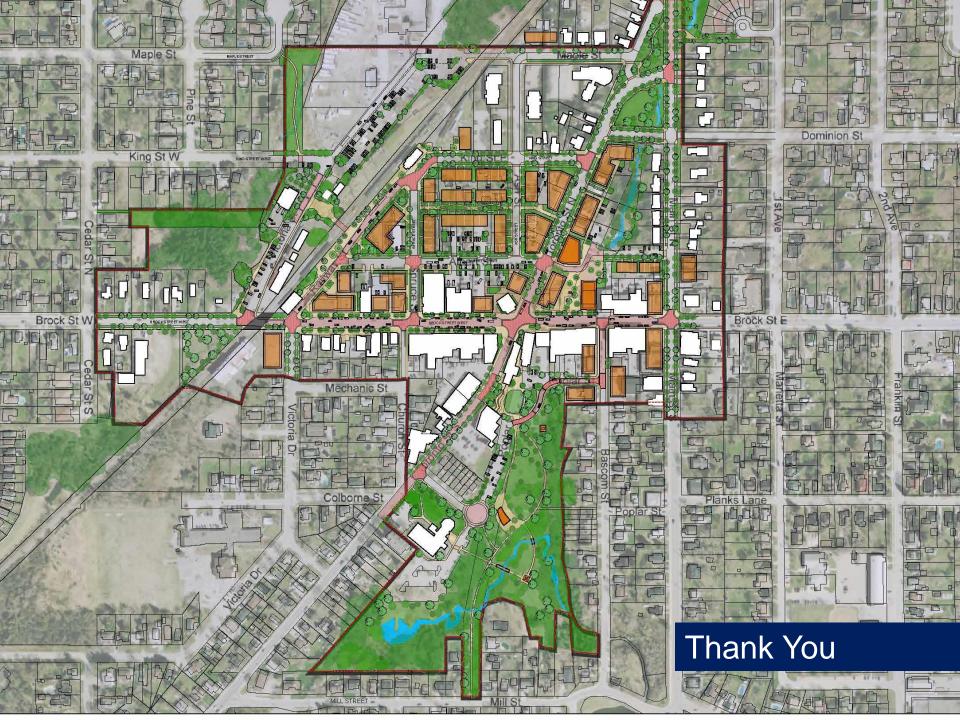

#### **RECOMMENDATIONS:**

- 1. Streets
- 2. Pedestrian Network | Trail Connections
- 3. Parking
- 4. Buildings
- 5. Public Spaces | Focal Points

#### Streets

High Quality, Coordinated Family of Street Furnishings

**Traffic Calming, Pedestrian Priority Areas** 

**Spill Out Areas / Patios** 

# Pedestrian Network | Trails Potential Trail Connection to Trans Canada Trail Railway Street **Enhanced Sidewalk** Promenade Mid-Block Walkways Park Promenade **Trails**

**Parking Potential Parking** (Metrolinx) Victoria Street **Albert Street Parking Parking On-street Parking** Relocate Parking to Municipal Offices Maintain some Parking **Expand Parking** 

### Replace the Angled Parking on Upper Brock Street

Buildings Height and Massing Mixed of Uses Transition from the centre **Residential Units** above Ground Floor Commerical Gateway Corner Buildings Sympathetic to | Compatible with historic character

# Public Spaces | Focal Points Railway Street Promenade Town Square **C**entennial Park