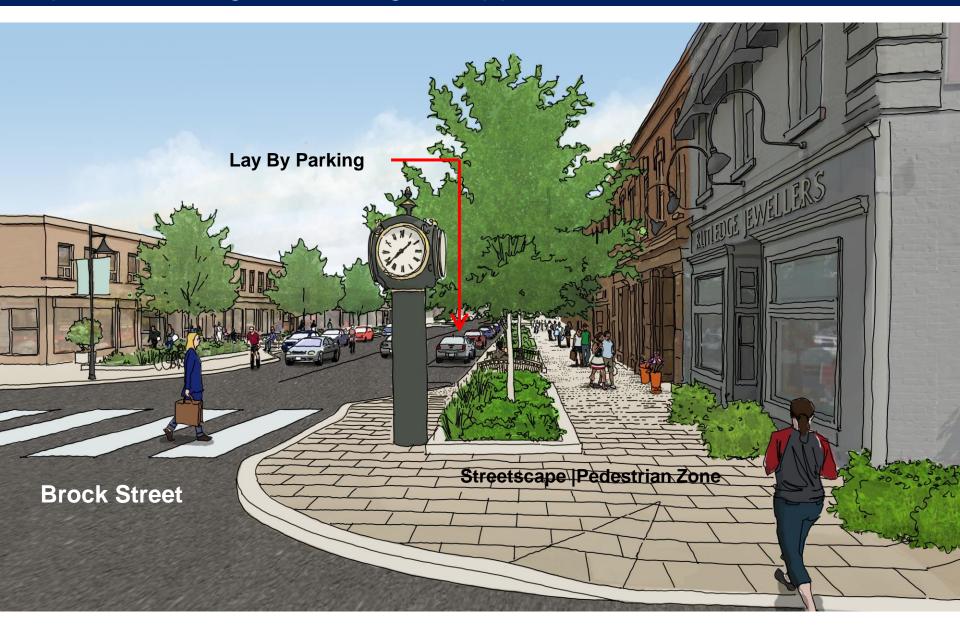

# Pedestrian Network | Trails Potential Trail Connection to Trans Canada Trail Railway Street **Enhanced Sidewalk** Promenade Mid-Block Walkways Park Promenade **Trails**

**Parking Potential Parking** (Metrolinx) Victoria Street **Albert Street Parking Parking On-street Parking** Relocate Parking to Municipal Offices Maintain some Parking **Expand Parking** 

### Replace the Angled Parking on Upper Brock Street

Buildings Height and Massing Mixed of Uses Transition from the centre **Residential Units** above Ground Floor Commerical Gateway Corner Buildings Sympathetic to | Compatible with historic character