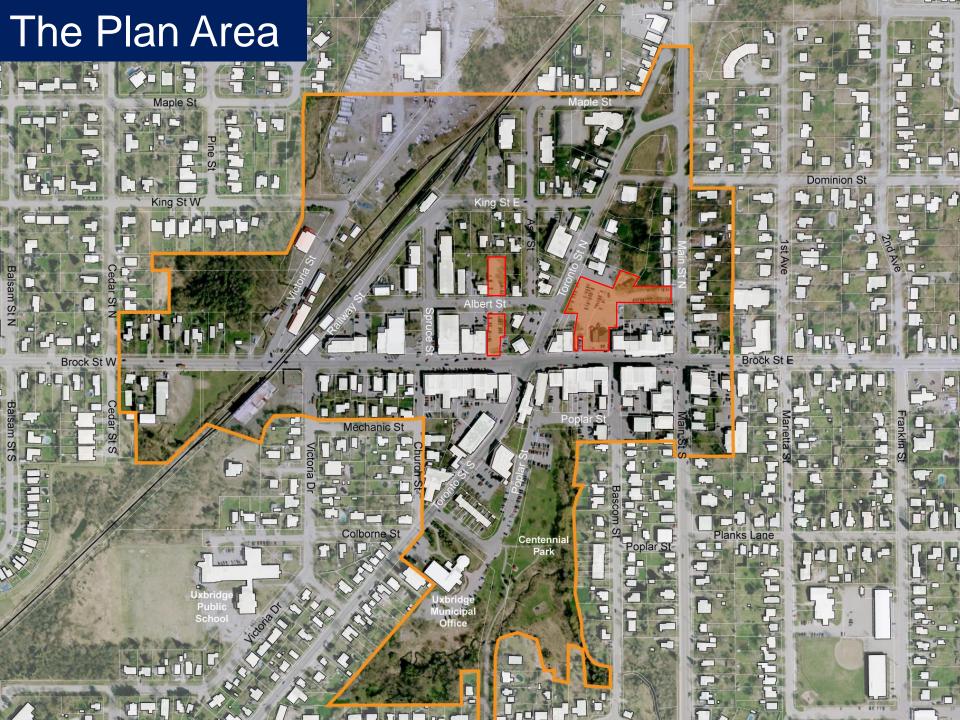

# Pedestrian Network | Trails Potential Trail Connection to Trans Canada Trail Railway Street **Enhanced Sidewalk** Promenade Mid-Block Walkways Park Promenade **Trails**

**Parking Potential Parking** (Metrolinx) Victoria Street **Albert Street Parking Parking On-street Parking** Relocate Parking to Municipal Offices Maintain some Parking **Expand Parking** 

### Replace the Angled Parking on Upper Brock Street

Buildings Height and Massing Mixed of Uses Transition from the centre **Residential Units** above Ground Floor Commerical Gateway Corner Buildings Sympathetic to | Compatible with historic character

# Public Spaces | Focal Points Railway Street Promenade Town Square **C**entennial Park