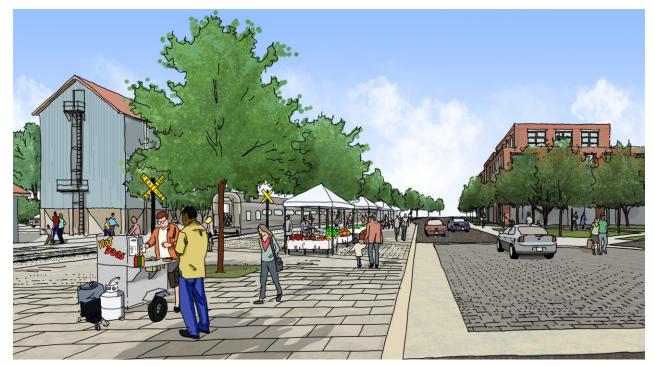

#### Create a Pedestrian Promenade along Railway Street

- Pedestrian Zone
- 2. Traffic Calming
- Pedestrian Crossing