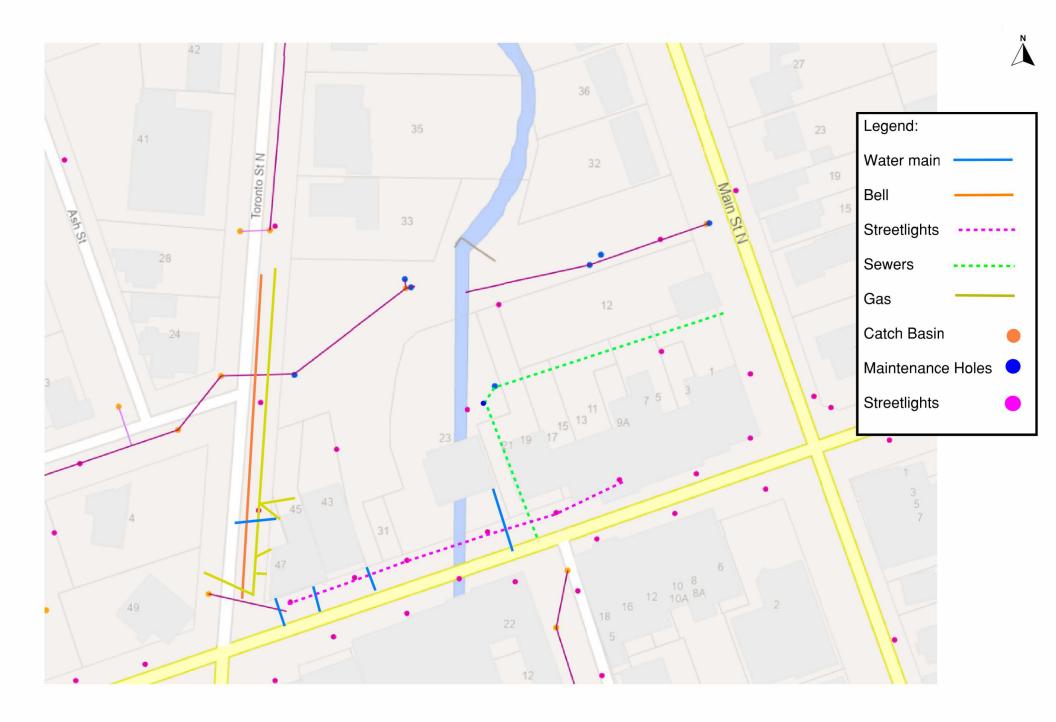

| Legend:             |   |
|---------------------|---|
| Water main          |   |
| Bell                |   |
| Streetlights        |   |
| Sewers              |   |
| Gas                 |   |
| Catch Basin         |   |
| Maintenance Holes • |   |
| Streetlights        | • |